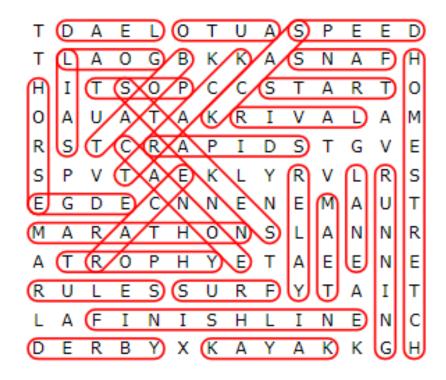

### **WORD SEARCH PUZZLE**

**BOAT** 

Т A  $\mathbf{E}$ Α S Р  $\mathbf{L}$ Τ U  $\mathbf{E}$  $\mathbf{E}$ D **CANOE** 

S Т 0 Τ, Α G B K K Α Ν А F Η **DERBY** 

S S Η Τ Т  $\bigcirc$ Р Т Α R Т

Α Т  $\bigcirc$ IJ Α Α K R Ι  $\nabla$ Α L Α М

S Ι S Τ R Т CR Α Р D G 77  $\mathbf{F}$ 

S Р  $\bigvee$ Т Α  $\mathbf{E}$ K  $\mathbf{L}$ Υ R  $\bigvee$  $\mathbf{L}$ R S

> $\mathbf{E}$ G  $\Box$  $\mathbf{E}$ C Ν Ν  $\mathbf{E}$ Ν  $\mathbf{E}$ M Α IJ Т

> > M Α R Α Т Η S R 0 Ν Τı Α Ν Ν

> > А Τ R 0 Ρ Η Υ  $\mathbf{E}$ Τ Α  $\mathbf{E}$ Ε  $\mathbf{F}$ Ν

> > S S IJ IJ F Т Т R L  $\mathbf{E}$ R Υ Α Τ

> > S Ι Ι  $\mathbf{L}$ Ι L Α F Ν Η Ν  $\mathbf{E}$ Ν

> > $\Box$  $\mathbf{F}$ R B Υ Χ K Α Y Α K K Η

The words appear UP, DOWN, BACKWARDS, and DIAGONALLY.

Find and circle each word.

**AUTO** 

**EDGE** 

**FANS** 

FINISH LINE

**GOAL** 

**HOME STRETCH** 

**HORSE** 

**KAYAK** 

LANF

**I FAD** 

**MARATHON** 

**POST** 

**RACE** 

**RAPIDS** 

**RFI AY** 

**RIVAL** 

**RULES** 

RUNNING

SACK

SAIL

**SPEED** 

**STAKES** 

**START** 

**SURF** 

**TEAM** 

**TRACK** 

**TROPHY** 

© 2022 Jodi Jill Not for Resale. Cannot be reposted online. Feel free to copy on paper and share! www.puzzlestoplay.com