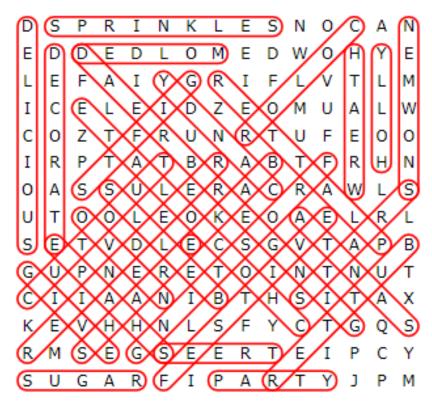

## HOLIDAY COOKIES WORD SEARCH PUZZLE

| BAKE        | -                                                                                   | ~        | -     | -     | -  |       | <b></b> | -      | - | ~ |   | ~ | ~ | - |     |
|-------------|-------------------------------------------------------------------------------------|----------|-------|-------|----|-------|---------|--------|---|---|---|---|---|---|-----|
| BELLS       | D                                                                                   | S        | Ρ     | R     | Ι  | Ν     | Κ       | L      | Ε | S | Ν | Ο | С | А | Ν   |
| BUTTER      | Ε                                                                                   | D        | D     | Ε     | D  | L     | 0       | М      | Ε | D | M | 0 | Η | Y | Ε   |
| CANDY       | L                                                                                   | Ε        | F     | А     | Ι  | Y     | G       | R      | Ι | F | L | V | Т | L | М   |
| CHOCOLATE   | Ι                                                                                   | С        | Ε     | L     | Ε  | Ι     | D       | Ζ      | Ε | Ο | М | U | А | L | M   |
| COLOR       | С                                                                                   | 0        | Ζ     | Т     | F  | R     | U       | Ν      | R | Т | U | F | Ε | Ο | 0   |
| CUT OUT     | I                                                                                   | R        | Р     | Т     | А  | Т     | В       | R      | А | В | Т | F | R | Η | Ν   |
| DECORATE    | 0                                                                                   | А        | S     | S     | U  | L     | Е       | R      | А | С | R | А | W | L | S   |
| DELICIOUS   | U                                                                                   | Т        | 0     | 0     | L  | Ε     | 0       | K      | Ε | 0 | А | Ε | L | R | L   |
| FESTIVE     | S                                                                                   | Ē        | T     | V     | D  | L     | Ē       | С      | S | G | V | T | A | P | В   |
| FROSTING    |                                                                                     |          |       | -     |    |       |         | -      | _ |   |   |   |   |   |     |
| GIFTS       | G                                                                                   | U        | Р<br> | Ν     | E  | R     | E       | T      | 0 | I | N | T | N | U | Т   |
| GINGERBREAD | С                                                                                   | Ι        | Ι     | А     | А  | Ν     | Ι       | В      | Т | Η | S | Ι | Т | А | Х   |
| GIVE        | Κ                                                                                   | Ε        | V     | Η     | Η  | Ν     | L       | S      | F | Y | С | Т | G | Q | S   |
| HOLLY       | R                                                                                   | М        | S     | Ε     | G  | S     | Ε       | Ε      | R | Т | Ε | Ι | Ρ | С | Y   |
| MOLDED      | S                                                                                   | U        | G     | А     | R  | F     | Ι       | Ρ      | А | R | Т | Y | J | Ρ | М   |
| OVEN        |                                                                                     | ть       |       | rda a |    | ~ 110 |         | A/N1 [ |   |   |   |   |   |   | 1.V |
| PARTY       | The words appear UP, DOWN, BACKWARDS, and DIAGONALLY.<br>Find and circle each word. |          |       |       |    |       |         |        |   |   |   |   |   |   |     |
| PLATTER     |                                                                                     |          |       |       |    |       |         |        |   |   |   |   |   |   |     |
| REINDEER    |                                                                                     |          |       |       |    |       |         |        |   |   |   |   |   |   |     |
| SANTA       |                                                                                     |          |       |       |    |       |         |        |   |   |   |   |   |   |     |
| SHAPE       |                                                                                     |          |       |       |    |       |         |        |   |   |   |   |   |   |     |
| SHARE 🧖     | 2                                                                                   |          | Ý     |       |    |       |         |        |   |   |   |   |   |   |     |
| SNOWMEN 🥄   |                                                                                     |          |       |       |    |       |         |        |   |   |   | _ | - |   | -   |
| SPRINKLES   |                                                                                     | <u> </u> |       |       | 1  |       | 4       | Sec.   |   |   | 6 | _ |   |   | 2   |
| STARS       |                                                                                     |          |       | 6     | -  | -     |         | 1      |   |   |   |   |   | 1 |     |
| SUGAR       |                                                                                     |          |       |       |    | 1     |         |        |   |   |   |   |   |   |     |
| TREES       |                                                                                     |          |       |       | D. |       |         | 1      | - |   |   |   |   |   |     |
| WREATH      |                                                                                     |          |       |       |    |       |         |        |   |   |   |   |   |   |     |