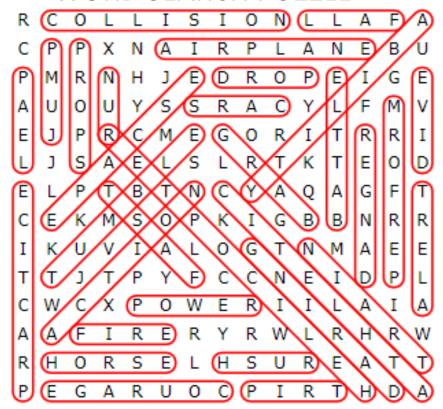

## WORD SEARCH PUZZLE

RCOLLISIONLLAFA

CPPXNAIRPLANEBU

PMRNHJEDROPEIGE

AUOUYSSRACYLFMV

EJPRCMEGORITRRI

LJSAELSLRTKTEOD

ELPTBTNCYAQAGFT

CEKMSOPKIGBBNRR

IKUVIALOGTNMAEE

TTJTPYFCCNEIDPL

CWCXPOWERIILAIA

AAFIRERYRWLRHRW

RHORSELHSUREATT

PEGARUOCPIRTHDA

The words appear UP, DOWN, BACKWARDS, and DIAGONALLY. Find and circle each word.