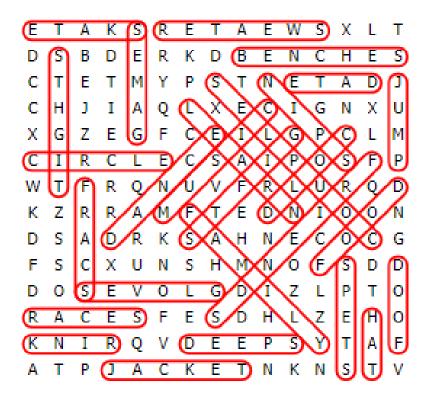

## WORD SEARCH PUZZLE

E Т А Κ S R Т E S Т E А W Х Ь S D B D E R Κ D В F Ν С Η F. S S С Τ F. Τ Y Ρ Τ Ν F Τ J М А D С Η J L Х Ε С Ι G IJ Ι Α Ο Ν Х G Ζ F С Ε Ι L Х Ε G G Ρ С L М С L Ρ С Τ S S R E С А Τ Ρ Ο F R V M Т F Ο Ν IJ F R L IJ R D Q Κ Ζ R А Τ F Ν R М F D Ν Ι Ο Ο S А D R Κ S А Η Ν С С G D Ε 0 S Х S С IJ Ν Η F F М Ν  $\bigcirc$ S D D S L  $\bigcirc$ E V Ο G D Τ Ζ L Ρ Т  $\bigcirc$ D S R Α С E S F E Η Ъ Ζ F Η D  $\cap$ Κ Ν Ι R Ε Ε Ρ S Υ Т F Ο V D Α Т Α Τ Ρ J Α С Κ Ε Т Ν Κ Ν S V

> The words appear UP, DOWN, BACKWARDS, and DIAGONALLY. Find and circle each word.

© 2022 Jodi Jill Not for Resale. Cannot be reposted online. Feel free to copy on paper and share! www.puzzlestoplay.com