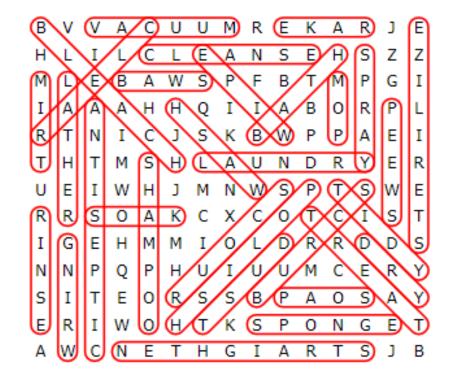

## **WORD SEARCH PUZZLE**

| В | V | V | A | С | U | U | M | R | Ε | K | A | R | J | Ε |
|---|---|---|---|---|---|---|---|---|---|---|---|---|---|---|
| Н | L | Ι | L | С | L | Ε | A | N | S | Ε | Н | S | Z | Ζ |
| M | L | Ε | В | A | M | S | P | F | В | Τ | M | P | G | Ι |
| Ι | A | A | A | Н | Н | Q | I | Ι | A | В | 0 | R | Р | L |
| R | Т | N | I | С | J | S | K | В | M | Р | P | A | Ε | I |
| Τ | Н | Τ | M | S | Н | L | A | U | N | D | R | Y | Ε | R |
| U | Ε | Ι | M | Н | J | M | N | M | S | Р | Т | S | M | Ε |
| R | R | S | 0 | A | K | С | Χ | С | 0 | Τ | С | I | S | Τ |
| I | G | Ε | Н | M | M | Ι | 0 | L | D | R | R | D | D | S |
| N | N | Р | Q | Р | Н | U | I | U | U | M | С | E | R | Y |
| S | I | Τ | Ε | 0 | R | S | S | В | Р | A | 0 | S | Α | Y |
| Ε | R | Ι | M | 0 | Н | Τ | K | S | Р | 0 | N | G | Ε | Τ |
| A | M | С | N | Ε | Т | Н | G | I | Α | R | Т | S | J | В |

The words appear UP, DOWN, BACKWARDS, and DIAGONALLY. Find and circle each word.

© 2022 Jodi Jill Not for Resale. Cannot be reposted online. Feel free to copy on paper and share! www.puzzlestoplay.com