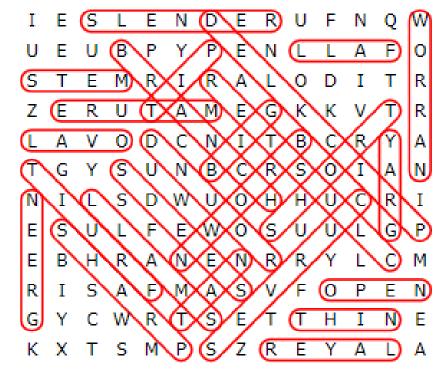

## **WORD SEARCH PUZZLE**

BIG

**BRANCH** 

**BROWN** 

**CLUSTER** 

**CURVES** 

**FALL** 

**FRUIT** 

**GRAY** 

**GREEN** 

**LAYER** 

**MATURE** 

**NARROW** 

**OPEN** 

**OVAL** 

**PRICKLED** 

**ROUND** 

**SEEDS** 

SHARP

**SHORT** 

**SLENDER** 

**SMALL** 

**STEM** 

**TAN** 

THIN

TIP

Τ  $\mathbf{E}$  $\mathbf{E}$ Ν  $\mathbf{E}$ R U Ν M D 0 IJ  $\mathbf{E}$ В Р Υ  $\mathbf{E}$  $\mathbf{L}$ L Α F IJ Р Ν  $\bigcirc$ S Τ Ε M R Ι R Α L 0 D Ι Τ R 7 Ε R U Τ Α Μ Ε G K K R Τ. Α  $\bigvee$ 0 D C Ν Ι Т В CR Υ Α Т G Υ S CS Ι IJ Ν В R  $\bigcirc$ Α Ν Ν Ι L S D M IJ  $\bigcirc$ Η Η IJ R Ι S S U  $\mathbf{E}$ U  $\Gamma$ M L Р F Ε 0 U G  $\mathbf{F}$ В Η R Α Ν  $\mathbf{F}$ Ν R R Υ Τı М S S R Τ Α F M Α V F  $\bigcirc$ Р  $\mathbf{F}$ Ν G Υ CM R Т S  $\mathbf{E}$ Т Т Η Ι Ν  $\mathbf{F}$ Τ S K Χ ZΥ L M Р R  $\mathbf{E}$ Α Α

The words appear UP, DOWN, BACKWARDS, and DIAGONALLY. Find and circle each word.

© 2022 Jodi Jill Not for Resale. Cannot be reposted online. Feel free to copy on paper and share! www.puzzlestoplay.com