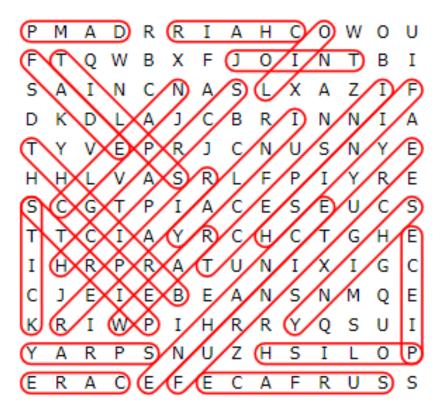

### **WORD SEARCH PUZZLE**

**BRIGHT** 

**CARE** 

**CHAIR** 

**CLEAN** 

**DAMP** 

**ENHANCE** 

**FADE** 

**FINISH** 

**FURNITURE** 

Ε

Α

 $\mathbf{E}$ 

F

**INLAY** 

**INSPECT** 

**JOINT** 

OIL

**PIECE** 

**POLISH** 

**REPAIR** 

**SCRATCH** 

**SHINY** 

**SPLIT** 

**SPRAY** 

**STICK** 

**STRIP** 

**SURFACE** 

WFAR

Р R Ι Α Η IJ F Т M B Χ F J  $\bigcirc$ Τ Ν B Τ Ι S Ν Α S  $\mathbf{L}$ Χ Α Τ F Ν CВ R  $\Box$ K L Α J Τ Ν Ν Τ Α D Υ  $\mathbf{E}$ R  $\mathsf{C}$ Т  $\bigvee$ Ρ J Ν U S Ν Υ  $\mathbf{E}$ S Η Η L Α R  $\mathbf{L}$ F Р Ι Υ R  $\mathbf{F}$ CΙ S G Т Р Α  $\mathbf{E}$ S  $\mathbf{E}$ IJ Α Т Т CΥ Η CΤ E Τ R Η Ι Η R Р R Α Τ U Ν Ι Χ Ι G C $\mathbf{E}$ Ι  $\mathbf{E}$ J В  $\mathbf{E}$ Α Ν S Ν M 0  $\mathbf{E}$ Ι Ι Ι K R M Р Η R R IJ Υ Υ Α R Р S Ν IJ ZΗ S Ι Р

The words appear UP, DOWN, BACKWARDS, and DIAGONALLY. Find and circle each word.

Α

F

R

S

 $\mathbf{E}$ 