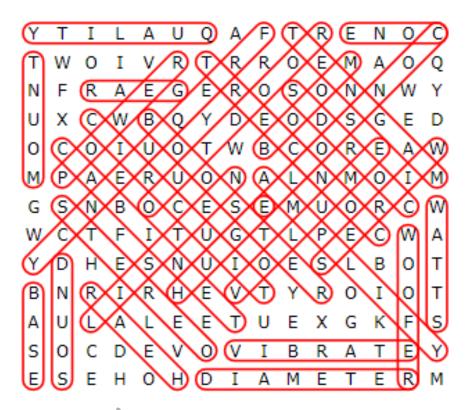

## WORD SEARCH PUZZLE

AMPLIFY BASE

**BOOM** 

**BOOSTER** 

CABINET

**CIRCUIT** 

**CONCERT** 

CONE

CONSOLE

**CORDS** 

**DIAMETER** 

**FREQUENCY** 

**GEAR** 

**HEAR** 

**HUGE** 

LISTEN

**MAGNET** 

**MOUNT** 

**OUTDOOR** 

**POWER** 

**QUALITY** 

SOUND

**STEREO** 

**VIBRATE** 

**VOLUME** 

**WATTS** 

**WIRES** 

WOOFER

The words appear UP, DOWN, BACKWARDS, and DIAGONALLY. Find and circle each word.

The words appear UP, DOWN, BACKWARDS, and DIAGONALLY. Find and circle each word.