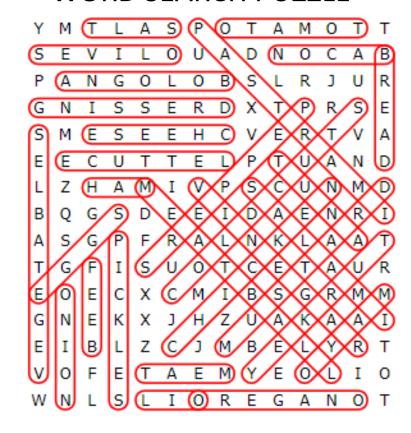

## **WORD SEARCH PUZZLE**

**BACON** 

BEEF

**BOLOGNA** 

**BREAD** 

**CHEESE** 

**CHICKEN** 

**COLD CUTS** 

**DRESSING** 

**EGGS** 

**HAM** 

**LETTUCE** 

**MAYO** 

**MEAT** 

**MEATBALL** 

**MUSTARD** 

OIL

**OLIVES** 

**ONION** 

**OREGANO** 

**PASTRAMI** 

**PEPPERS** 

**PICKLES** 

SALAMI

SALT

**TOMATO** 

TUNA

**TURKEY** 

**VEGETABLES** 

**VINEGAR** 

YMTLASPOTAMOTT

SEVILOUADNOCAB

PANGOLOBSLRJUR

GNISSERDXTPRSE

SMESEEHCVERTVA

EECUTTELPTUAND

LZHAMIVPSCUNMD

BQGSDEEIDAENRI

ASGPFRALNKLAAT

TGFISUOTCETAUR

EOECXCMIBSGRMM

GNEKXJHZUAKAAI

EIBLZCJMBELYRT

VOFETAEMYEOLIO

WNISITOREGANOT

The words appear UP, DOWN, BACKWARDS, and DIAGONALLY. Find and circle each word.