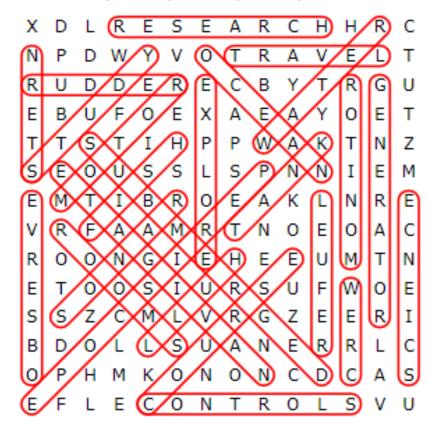

**WATER** 

S Χ  $\Box$ T, R  $\mathbf{F}$ Ε Α R  $\mathbb{C}$ Τ Ν Р  $\Box$ M Υ V $\bigcirc$ Т R Α  $\mathbf{F}$ Τ. R IJ  $\mathbf{F}$ R  $\mathbf{F}$ CB Υ Т R GIJ  $\Box$  $\Box$  $\mathbf{F}_{\mathbf{i}}$ В IJ F  $\bigcirc$  $\mathbf{F}$ Χ Α  $\mathbf{F}$ А Υ  $\bigcirc$  $\mathbf{F}$ Τ Т Т S Τ Р Р M Z Τ Η Α K Τ Ν  $\mathbf{F}$ S S T, S 0 U Р Ν Ν Ι  $\mathbf{F}$ M  $\mathbf{F}$ M Т Τ В R  $\bigcirc$  $\mathbf{F}$ Α K T, Ν R E C 7.7 R F Α M R Т N  $\bigcirc$  $\mathbf{F}$ Α  $\bigcirc$ Α R  $\bigcirc$  $\bigcirc$ Ν G $\mathbf{F}$ Ν Τ Η  $\mathbf{F}$  $\mathbf{F}$ IJ Μ Τ  $\mathbf{E}$ 0 Ι U R S U  $\mathbf{E}$ 0 F M S S 7 M T,  $\bigvee$ R G Z $\mathbf{F}$  $\mathbf{F}$ R Τ C B  $\Box$  $\bigcirc$  $\mathbf{L}$ L IJ А Ν E R R Τ. Р S Η M K  $\bigcirc$ Ν  $\bigcirc$ Ν CD  $\mathbf{E}$ F Τ.  $\mathbf{E}$ Ν Т  $\mathbf{L}$ IJ  $\bigcirc$ R  $\bigcirc$ 

The words appear UP, DOWN, BACKWARDS, and DIAGONALLY. Find and circle each word.