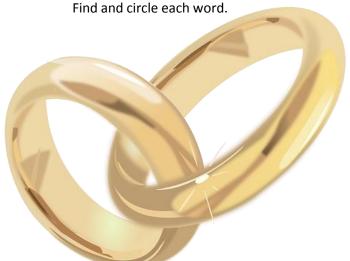

## **WORD SEARCH PUZZLE**

APRON BLESSING

**BOUQUET** 

**BREAD** 

**BROOM** 

CANDLE

**CHOCOLATE** 

**CHUPPAH** 

**COINS** 

**CROWN** 

**DANCE** 

DIAMOND

**DOVES** 

**DOWRY** 

**ENVELOPE** 

**FAN** 

**GOWN** 

**HENNA** 

**NECKLACE** 

RIBBON

RING

SILK

**SILVER** 

**TOAST** 

VEIL

**VOWS** 

WALIMA

**WINEGLASS** 

WNECKLACECRHRD

V A O D R R M U O S E A N A

EXLXIIIERVPOE

DJBIXANBSCLPRR

ODVOMSMGBKIUPB

V A N X U A E O R O S H A R

ENCGMOPPNPNCAW

SCGHYFUIODEHIK

WEVROLAEULENEL

X U W O I C N N T R E N L I

IOGEWWOEHGTVDS

DGVLOSZLLEMXNG

MOORBJOAAZNEAE

J W C M C T S A O T B N C D

YNBLESSINGEVAI

The words appear UP, DOWN, BACKWARDS, and DIAGONALLY.