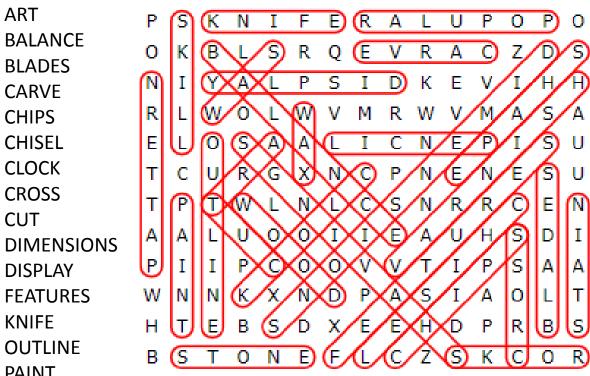

## **WORD SEARCH PUZZLE**

ART
BALANCE
BLADES
CARVE
CHIPS
CHISEL
CLOCK
CROSS
CUT

DIMENSIONS DISPLAY FEATURES

KNIFE

OUTLINE

PAINT

**PATTERN** 

**PENCIL** 

**POPULAR** 

SAW

**SHAPE** 

**SHAVINGS** 

**SKILL** 

**STAIN** 

**STONE** 

**VARNISH** 

**WAX** 

WOOD

Р K Ν Ι F  $\mathbf{E}$ Α L R Ρ Ρ K S R B  $\mathbf{L}$ 0  $\mathbf{E}$  $\bigvee$ R  $\Box$ S Ι S Y Α T, Ρ Ι D K E Ι Η Ν Η R T, M S Α L M  $\bigcirc$ V Μ R M V Α Μ  $\mathbf{L}$  $\mathbf{L}$ Ι  $\mathbf{E}$ 0 Α Α C Ν  $\mathbf{E}$ Ρ Ι IJ G Χ CР Т CIJ R Ν Ν  $\mathbf{E}$ Ν  $\mathbf{E}$ S IJ Р Τ. S Т Т M Ν L Ν R R  $\mathbf{F}$ Ν Α T, 0 Ι  $\mathbf{F}$ Η S Ι А U Ι Α IJ  $\square$ Р Ι Ι Р 0  $\bigvee$  $\bigvee$ Τ Τ Ρ Α А 0 S K Χ Т M N Ν Ν D Р Α Ι Α  $\bigcirc$ T, Т В Η Η  $\mathbf{E}$ D X  $\mathbf{E}$  $\mathbf{E}$ D Р R В S В Т  $\bigcirc$ Ν  $\mathbf{E}$ F  $\mathbf{L}$ ZS K R

The words appear UP, DOWN, BACKWARDS, and DIAGONALLY. Find and circle each word.

© 2022 Jodi Jill Not for Resale. Cannot be reposted online. Feel free to copy on paper and share! www.puzzlestoplay.com