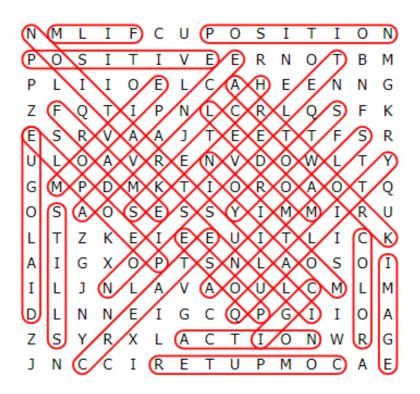

## ANIMATION STUDIO WORD SEARCH PUZZLE

ACTION **ADVANCE** ANIMALS ARTWORK CGI COLOR COMPUTER CRFATF DIALOGUE FILM FRAME **ILLUSTRATION IMAGF** MODFL MOTION MOVIE PEOPLE POSF POSITION POSITIVE QUALITY SKETCH **STILLS STORY** TELEVISION

S Ν М L Ι F С U Ρ Ο Ι Т Ι  $\cap$ Ν S Τ Ρ Ο Ι Ι V F F R Ν Ο Т Β М Τ. Т G Ρ Т  $\bigcirc$ F. Τ. С Α Η F F Ν Ν Ζ F Q Т Τ Ρ Ν Ъ С R L S F Κ Ο Е S Т Т S R R V А А J Τ Е E F Τ. А V Ε Υ IJ Ο R Ν V D 0 M L Τ Τ Ο G М Ρ D М Κ Ι Ο R Ο А Ο Τ S  $\bigcirc$ Α  $\bigcirc$ S F. S S Υ Ι М М Ι R IJ Т Ζ Τ. Κ E Τ E Е U Τ Т L Τ С Κ Τ G Х Ρ Т S L S Т Α  $\bigcirc$ Ν Α  $\bigcirc$  $\bigcirc$ L J L L Т Ν А V Α  $\bigcirc$ U С М Ъ М D L Ν Е Ι G Ρ Ι Ι Α Ν С Ο G Ο S Ζ Υ R Х L А С Т Ι Ο Ν M R G Т 'L Ν С С R F Т IJ Ρ М  $\bigcirc$ С Α E

The words appear UP, DOWN, BACKWARDS, and DIAGONALLY. Find and circle each word.

© 2022 Jodi Jill Not for Resale. Cannot be reposted online. Feel free to copy on paper and share! www.puzzlestoplay.com