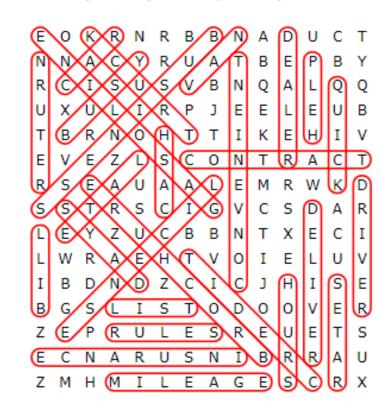

## **WORD SEARCH PUZZLE**

BROCHURE

**BUSINESS** 

**BUSY** 

CAR

BILL

**CASH** 

**CONTRACT** 

CONVENIENT

CREDIT

**DAYS** 

**DEALER** 

**DELIVER** 

**DRIVER** 

**GASOLINE** 

**HELP** 

**HOURS** 

**INSURANCE** 

Ζ

Μ

Η

M

Ι

 $\Gamma$ 

LATF

**LICENSE** 

LIST

**MILEAGE** 

QUICK

**RATES** 

**RFTURN** 

**RULES** 

TRUCK

VAN

 $\mathbf{E}$ K R Α Т Ν R В В Ν D IJ N Ν Α Υ R IJ Α Т В  $\mathbf{F}$ Р B Υ S R Ι S IJ  $\nabla$ В Ν L Q 0 Α ŢŢ Χ  $\mathbf{E}$ В IJ  $\mathbf{L}$ Τ R Ρ J Ε L E Τ Т В R Ν  $\bigcirc$ Η Т Ι K  $\mathbf{E}$ Η Ι VS  $\mathbf{E}$  $\bigvee$ ZCТ  $\mathbf{E}$ L  $\bigcirc$ Ν Т R Α S R  $\mathbf{F}$ Α IJ Α Α L  $\mathbf{F}$ M R M  $\Box$ S S Т R S C Ι G  $\bigvee$ CS R Α D T.  $\mathbf{E}$ Υ Z IJ CВ Ν Τ Χ  $\mathbf{E}$ Ι В Τ T. M Η Ι  $\mathbf{E}$ 7/ R Α  $\mathbf{E}$ V  $\bigcirc$  $\mathbf{L}$ IJ Ι В Z $\Box$ Ν D Ι J Η Ι  $\mathbf{E}$ G S B S L Ι Τ  $\bigcirc$ D 0  $\bigcirc$  $\bigvee$  $\mathbf{F}$ R Ζ  $\mathbf{E}$ Ρ R  $\mathbf{L}$  $\mathbf{E}$ S R  $\mathbf{E}$  $\mathbf{E}$ S U U E Ν Α R IJ S Ν Τ B R R Α IJ

The words appear UP, DOWN, BACKWARDS, and DIAGONALLY. Find and circle each word.

Α

Ε

Χ

 $\mathbf{E}$ 