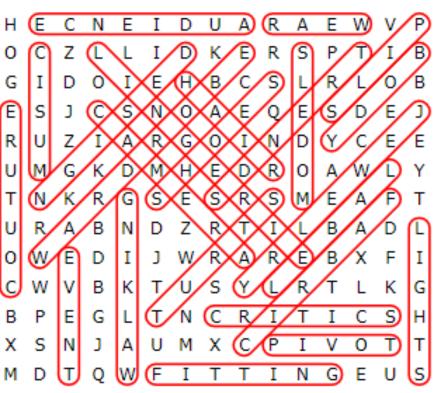

## **CATWALK** WORD SEARCH PUZZLE

**AUDIENCF** BODY CAMFRA COUTURE CRITICS DESIGN EVENT FABRIC FITTING HAIR **JEWELRY** IABFI LIGHTS LINGFRIF **MODELS** MUSIC **PIVOT** SHOES SLIP STRUT TRENDS **WAIKING** WARDROBF WFAR

The words appear UP, DOWN, BACKWARDS, and DIAGONALLY. Find and circle each word.

© 2022 Jodi Jill Not for Resale. Cannot be reposted online. Feel free to copy on paper and share! www.puzzlestoplay.com