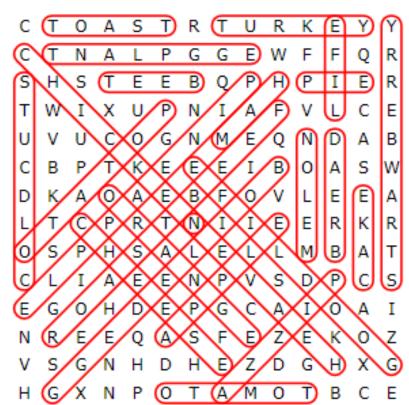

## HAVE A SLICE WORD SEARCH PUZZLE

С S Т Α Ο Т R Τ U R Κ Ε Υ Υ С Τ G G Ν А L Ρ Ε M F F R Ο S S Τ Ο Η F. Ε В Ρ Η Ρ Ι F R Т M Τ Х IJ Ρ Ν Τ А F V L С E С Ο Ε В IJ V U G Ν М Q Ν D А С Т S W В Ρ Κ Ε Ε Ε Ι В 0 Α D Κ Α 0 А Ε В F Ο V L Ε Ε А Τ. Т С Ρ R Т Ν Т Т F F R Κ R S S Т  $\bigcirc$ Ρ Η А L Е L L М В А S С L Τ Е Е Ν Ρ V С S Α D Ρ G Е Τ Τ E  $\bigcirc$ Η D Ρ G С Α  $\bigcirc$ А А Ζ Ν R Ε Ε S F Ε Ζ Ε Ο Κ Ο S V G Ν Η D Η F Ζ D G Η Х G Η G Х Ν Ρ  $\bigcirc$ Т А М  $\bigcirc$ Т В С F

The words appear UP, DOWN, BACKWARDS, and DIAGONALLY. Find and circle each word.

© 2022 Jodi Jill Not for Resale. Cannot be reposted online. Feel free to copy on paper and share! www.puzzlestoplay.com

APPLF BEET **BOILED EGG** BREAD CAKE CHFFSF **CHICKEN** COLD CUTS EGGPLANT GOOD LIFE HAM **HFAVFN** LIFE **MELON** ORANGE PIF PINFAPPLF PIZZA POTATO **ROAST BEEF STRAWBERRY** TOAST TOMATO TURKEY