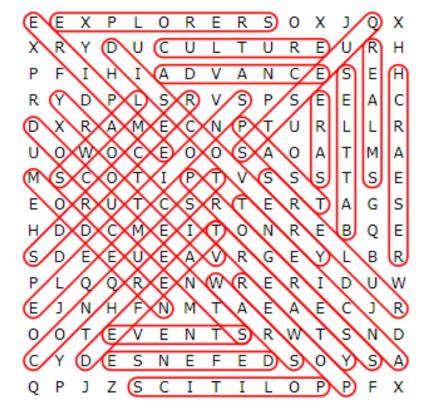

## WORD SEARCH PUZZLE

 $\mathbf{E}$ R S  $\mathbf{E}$ L Ε Χ Χ Χ R Υ IJ IJ  $\mathbf{L}$ Т IJ R  $\mathbf{F}$ IJ R Η CР F Ι Α Α Ν  $\mathbf{E}$ S  $\mathbf{F}$ Η S S S Ρ CR Υ Ρ R V Ε Ε L Α Ε C Ν Τ R  $\mathbf{L}$ D Χ Α Μ Ρ U  $\Gamma$ R M  $\mathbf{E}$ S Τ 0 0 IJ  $\bigcirc$ C Α  $\bigcirc$ Α M Α Ι S S Τ Τ Τ S M S Р V S  $\mathbf{E}$ S  $\mathbf{F}$ R Τ CS R Τ R  $\bigcirc$ IJ Ε Α Η Μ  $\mathbf{E}$ Ι Τ Ν R  $\mathbf{E}$  $\mathbf{E}$ D D 0 В U R Ε Y  $\mathbf{L}$ S  $\mathbf{E}$  $\mathbf{E}$ Α  $\bigvee$ R D  $\mathbf{E}$ G В Ι R M Р  $\mathbf{L}$  $\mathbf{E}$ Ν M R  $\mathbf{E}$ R D IJ Τ  $\mathbf{E}$ J Ν Η F Ν Μ Α  $\mathbf{E}$ Α  $\mathbf{E}$ CR Τ  $\mathbf{E}$  $\bigvee$  $\mathbf{E}$ Ν Τ S R M Τ S  $\Box$ 0 0 Y  $\mathbf{F}$ S Ν  $\mathbf{E}$ F  $\mathbf{E}$ D S Y S А Ζ Ι Ι Τ Χ J  $\mathbf{L}$ Ρ Ρ F

The words appear UP, DOWN, BACKWARDS, and DIAGONALLY. Find and circle each word.

RULERS TREATY VICTORY

**WARS** 

© 2022 Jodi Jill Not for Resale. Cannot be reposted online. Feel free to copy on paper and share! www.puzzlestoplay.com