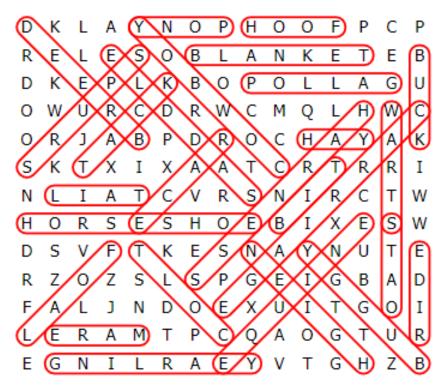

## **WORD SEARCH PUZZLE**

DKLAYNOPHOOFPCP

RELESOBLANKETEB

DKEPLKBOPOLLAGU

OWURCDRWCMQLHWC

ORJABPDROCHAYAK

SKTXIXAATCRTRRI

NLIATCVRSNIRCTW

HORSESHOEBIXESW

DSVFTKESNAYNUTE

RZOZSLSPGEIGBAD

FALJNDOEXUITGOI

L E R A M T P C O A O G T U R

EGNILRAEYVTGHZB

The words appear UP, DOWN, BACKWARDS, and DIAGONALLY.
Find and circle each word.