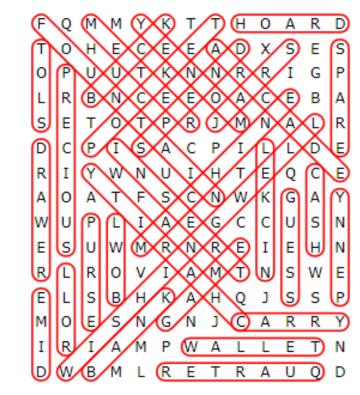

## LOOSE CHANGE

WORD SEARCH PUZZLE

BUCK F Ο М М Y K Т Т Η  $\bigcirc$ Α R D CARRY S S Т  $\bigcirc$ Η E С Е E А D Х F CASH Ρ IJ Т Κ Ν Т Ρ  $\bigcirc$ IJ Ν R R G CHARITY Τ. R В Ν С E E  $\bigcirc$ А С Е В Α DIMF S F Т Т Ο Ρ R J М Ν Α L R DRAWER С S D Τ. T, F Ρ Т А С Ρ Т D FOUNTAIN R Т Y M Ν IJ Т Η Т E 0 С F Α  $\bigcirc$ А Т F S С Ν M Κ G Α Y M IJ L Ρ Τ А Е G С С IJ S Ν S Ι E U M М R Ν R Ε Ε Η Ν R Τ. R  $\bigcirc$ V Т А М Т Ν S M F F Τ. S В Η Κ А Η Ο J S S Ρ F G М  $\bigcirc$ S Ν Ν J С А R R Y Т Т L L Т R А М Ρ M А E Ν M В М L Τ А U D R Ε R D Ο

> The words appear UP, DOWN, BACKWARDS, and DIAGONALLY. Find and circle each word.

GAME **GUESS** HOARD INSERT IARS MACHINE METER MONEY NICKEL PENNY POCKET PRECIOUS PURSE QUARTER ROLL SLOT SPARE SPEND WALLET WISHING WELL

ARCADE

BANK o

© 2022 Jodi Jill Not for Resale. Cannot be reposted online. Feel free to copy on paper and share! www.puzzlestoplay.com

## WORD SEARCH PUZZLE

The words appear UP, DOWN, BACKWARDS, and DIAGONALLY. Find and circle each word.

BOWL BUCK CARRY CASH CHARITY DIME DRAWER FOUNTAIN GAME **GUESS** HOARD **INSERT** JARS MACHINE METER MONEY NICKFL PENNY POCKET PRECIOUS **PURSE** QUARTER ROLL **SLOT** SPARE **SPEND** WALLET WISHING WELL

ARCADE

BANK

© 2022 Jodi Jill Not for Resale. Cannot be reposted online. Feel free to copy on paper and share! www.puzzlestoplay.com