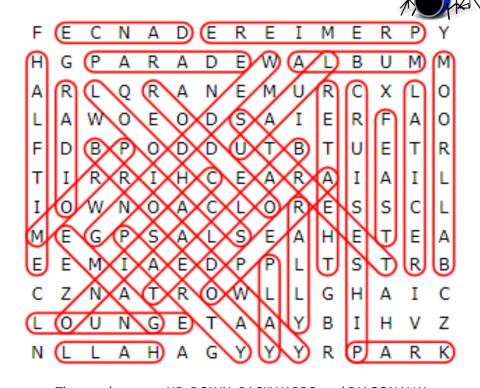

## WORD SEARCH PUZZLE

BALLROOM

**BROADWAY** 

**CASINO** 

**ALBUM** 

**BALLET** 

**CRUISE SHIP** 

**DANCE** 

**FEAST** 

**GAME** 

**HALFTIME** 

**HALL** 

LOUNGE

**LUAU** 

**OPERA** 

**PARADE** 

**PARK** 

**PARTY** 

**PLAY** 

**PRFMIFRF** 

**PROM** 

**RADIO** 

**RALLY** 

**RECITAL** 

**RODEO** 

**SCHOOL** 

STREET

**THEATER** 

WEDDING

F E C N A D E R E I M E R P Y

H G P A R A D E W A L B U M M

ARLQRANEMURCXLO

LAWOEODSAIERFAO

FDBPODDUTBTUETR

TIRRIHCEARAIAIL

IOWNOACLORESSCL

MEGPSALSEAHETEA

EEMIAEDPPLTSTRB

CZNATROWLLGHAIC

LOUNGETAAYBIHVZ

NLLAHAGYYYRPARK

The words appear UP, DOWN, BACKWARDS, and DIAGONALLY. Find and circle each word.

© 2022 Jodi Jill Not for Resale. Cannot be reposted online. Feel free to copy on paper and share! www.puzzlestoplay.com