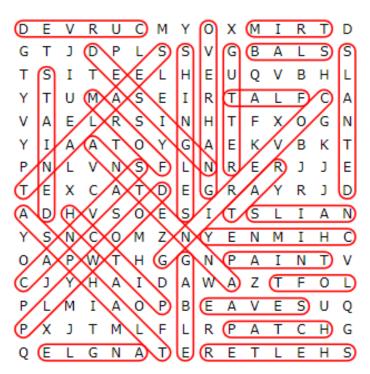

## ON THE ROOF WORD SEARCH PUZZLE

E V М Υ Х М D R IJ С Ο Τ R Т D S S G Т J D Ρ Τ. V G В А Τ. S S Т S Τ Т Е Е L Τ. Η Ε IJ V В Ο Η Υ Т S Т IJ М Α Ε Ι R А С А L F S Ι Τ V А Ε L R Ν Η F Х G Ν Ο Т Y Τ Α Α Т  $\bigcirc$ Y G Α Е Κ V В Κ Ρ Ν L V Ν S F L Ν R E R J J Е Т F Т J Х С Α Е G R А Y R D D D Η V S Ο Ε S Ι Т S L Ι А Ν Α С Υ S Ν С Ο М Ζ Ν Υ Ε Ν М Ι Η  $\bigcirc$ Α Ρ M Т Η G G Ν Ρ А Τ Ν Т V J С Y Η А Τ M Ζ Т F Τ. D А А Ο Τ Е Ρ L М Α Ο Ρ В А V Е S U Q G Ρ Х J Τ М Τ. F Τ. R Ρ Α Τ С Η Τ Ε L Η S Ο Ε L G Ν А R E Τ E

The words appear UP, DOWN, BACKWARDS, and DIAGONALLY. Find and circle each word.

COVERING CURVED DESIGN **FAVFS** FLAT FORM GABLE **GUTTER** LOFT NAILS **OVERHANG** PAINT PATCH PITCH PLYWOOD SEALANT SHELTER **SHINGLES** SI AB **SLANTED STAINED** TAR TRIM