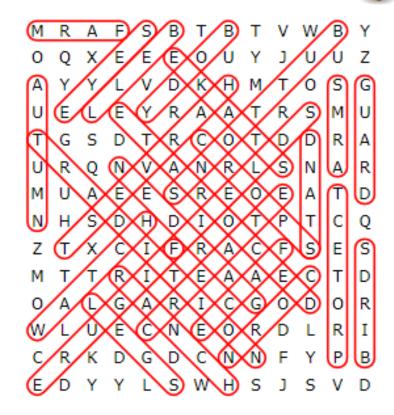

## WORD SEARCH PUZZLE

ARMS AUTUMN BELL BIRDS

BODY

**BUTTONS** 

**CORN** 

**CREATE** 

**CROPS** 

**DECORATE** 

**EYES** 

**FACE** 

**FARM** 

**FIELDS** 

**FIGURE** 

**GARDEN** 

**GUARD** 

**HARVEST** 

**LEGS** 

**PROTECT** 

**RANCH** 

**STAKE** 

**STAND** 

**TRADITION** 

**WATCH** 

Τ M Α S В Τ Υ R F В W В Χ J ZIJ 0  $\mathbf{E}$  $\mathbf{E}$  $\mathbf{E}$ U Y  $\bigcirc$ 0 Τ S G Υ Y  $\Gamma$ K Η V D Μ IJ E L  $\mathbf{F}$ Υ R Α Α Τ R S Μ IJ S Т G Τ R C Τ D 0 D  $\Box$ R Α U 0 Ν V Ν  $\mathbf{L}$ S R Α R Ν Α R Α S  $\mathbf{E}$ Т D M U  $\mathbf{E}$  $\mathbf{E}$ R  $\mathbf{E}$ 0 Α S Ι Τ CΝ Η D Η D 0 Τ Ρ 0 S Τ C S 7. Χ Ι F R Α F E Τ Τ R Ι Τ  $\mathbf{E}$ Α Α  $\mathbf{E}$ Τ  $\Box$ М C Α  $\mathbf{L}$ G R Ι CG Α  $\bigcirc$ D  $\bigcirc$ R M L U  $\mathbf{E}$ C Ν  $\mathbf{E}$ R Ι 0 D  $\mathbf{L}$ R

The words appear UP, DOWN, BACKWARDS, and DIAGONALLY. Find and circle each word.

W

Ν

Η

Ν

S

F

J