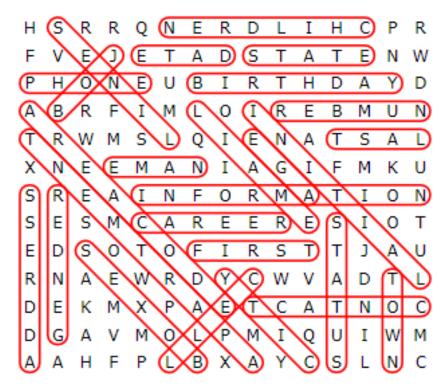

## **WORD SEARCH PUZZLE**

**ADDRESS** 

**AGE** 

**APARTMENT** 

**AREA CODE** 

**BIRTHDAY** 

**BOXES** 

**CAREER** 

**CELL** 

**CHILDREN** 

**CITY** 

**CONTACT** 

DATE

**EMAIL** 

**FIRST** 

**GENDER** 

**INFORMATION** 

**INITIAL** 

**JOB** 

**LAST** 

**LINES** 

**NAME** 

**NUMBER** 

**PHONE** 

**STATE** 

**STATUS** 

**TOWN** 

The words appear UP, DOWN, BACKWARDS, and DIAGONALLY.
Find and circle each word.

© 2022 Jodi Jill Not for Resale. Cannot be reposted online. Feel free to copy on paper and share! www.puzzlestoplay.com