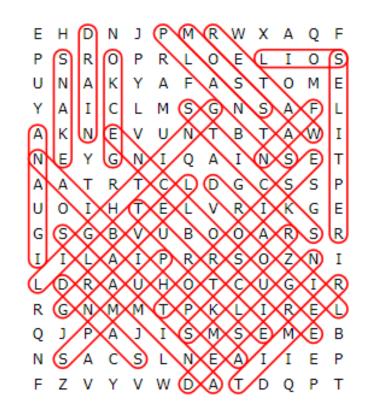

## VIVARIUM WORD SEARCH PUZZLE

Ρ М M Х Η Ν R E D J Α Ο F S S Ρ R  $\bigcirc$ Ρ R Τ. Ο F Τ. Ι  $\bigcirc$ А S Т IJ Ν А Κ Υ F А Ο М Ε Y S S Α Ι С L М G Ν Α F L Κ Ν Ε V U Т Т Τ А Ν В Α M Ν S Т Ε Ο Υ G Ν Ι А Ι Ε Ν L S А А Т R Т С D G С S Ρ IJ Ο Ι Η Т Ε L R Ι Κ G Ε V S R G G В V U В Ο Ο А R S Ρ S Τ Τ Τ Ζ Τ L Α R R  $\bigcirc$ Ν Т L R А IJ Η Ο С G Τ R D IJ R G Ν М М Т Ρ Κ L Ι R F Τ. S S J J Ι М Ε Ο Ρ Α М Ε В S S А Τ Е Ρ Ν Α С L Ν E Τ Ζ W А Τ Ο Т F V Υ V D D Ρ

The words appear UP, DOWN, BACKWARDS, and DIAGONALLY. Find and circle each word.

© 2022 Jodi Jill Not for Resale. Cannot be reposted online. Feel free to copy on paper and share! www.puzzlestoplay.com

**AMPHIBIAN ANIMALS** DESIGN DRAIN **ENCLOSURE** FAN **GECKO** GRAVEL IGUANA LIGHTING LIZARD MOSS **PLANTS** PUMPS REPTILES ROCKS SAND **SNAKF** SOIL **STICKS** TIMER TURTLE WATER

## VIVARIUM WORD SEARCH PUZZLE

The words appear UP, DOWN, BACKWARDS, and DIAGONALLY. Find and circle each word.

© 2022 Jodi Jill Not for Resale. Cannot be reposted online. Feel free to copy on paper and share! www.puzzlestoplay.com