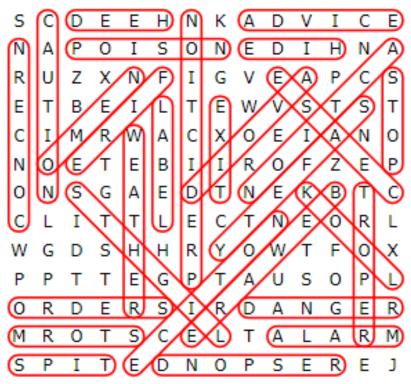

## WORD SEARCH PUZZLE

ACTION ADVICE ALARM AVOID **BFWARF** CAUTION CFASE **CONCERN** DANGER FXIT FIRE HFFD HIDE LABEL LIGHTS LOOK NOTICE **OMEN ORDERS** POISON PREDICTION RFPORT RESPOND SAFETY **STOP** STORM TIPS WEATHER

S Ε Η Ν Κ А Е С D Ε D V Ι С Ρ Ι S Ε Ι Ν А Ο Ο Ν D Η Ν А S Ζ R IJ Х Ν F Τ G V E А Ρ С S F Т Β F. Ι L Т Ε M V Т S Τ С Ι С М R W А Х Ο Ε Ι А Ν  $\bigcirc$ Е Τ Ι Ι Ζ Ν Ο Е В R Ο F Е Ρ S G Е Τ Т С Ν А D Ν E Κ В 0 L Т L С Τ Т С Т Ν E E 0 R L G S Υ M D Η Η R Ο M Т F  $\bigcirc$ Х Т Ρ Ρ Τ Τ Ε G Ρ Α U S Ο T, Ρ R Е S Ι  $\bigcirc$ D R R D Α Ν G Е R S L R Т С E М Ο Т А L А R М S Ρ Τ Т Е D Ν Ο Ρ S E R Е J

The words appear UP, DOWN, BACKWARDS, and DIAGONALLY. Find and circle each word.

© 2022 Jodi Jill Not for Resale. Cannot be reposted online. Feel free to copy on paper and share! www.puzzlestoplay.com

ACTION ADVICE ALARM AVOID BEWARE CAUTION CEASE **CONCERN** DANGER EXIT FIRE **HEED** HIDE LABEL LIGHTS LOOK NOTICE **OMEN ORDERS** POISON PREDICTION REPORT RESPOND SAFETY STOP **STORM** TIPS **WEATHER** 