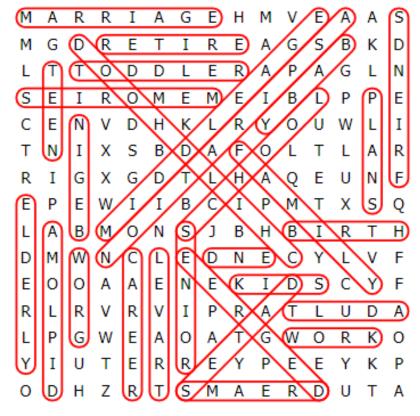

### **WORD SEARCH PUZZLE**

**BABY** 

**BEGIN** 

**BIRTH** 

**CAREER** 

CHILDHOOD

**DATES** 

**DEGREE** 

**DIPLOMA** 

**DREAMS** 

**ELDERLY** 

**FND** 

**FAMILY** 

**FRIENDS** 

**GROW** 

**KIDS** 

**MARRIAGE** 

**MEMORIES** 

MIDDLE AGE

**PLANS** 

RETIRE

**SCHOOL** 

**SENIOR** 

**TEEN** 

**TODDLER** 

TRAVEL

**WORK** 

MARRIAGEHMVEAAS

MGDRETIREAGSBKD

LTTODDLERAPAGLN

SEIROMEMEIBLPPE

CENVDHKLRYOUWLI

TNIXSBDAFOLTLAR

RIGXGDTLHAQEUNF

E P E W I I B C I P M T X S Q

LABMONSJBHBIRTH

D M W N C L E D N E C Y L V F

EOOAAENEKIDSCYF

RLRVRVIPRATLUDA

LPGWEAOATGWORKO

YIUTERREYPEEYKP

ODHZRTSMAERDUTA

The words appear UP, DOWN, BACKWARDS, and DIAGONALLY.
Find and circle each word.