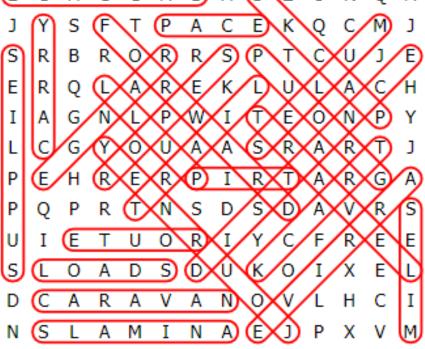

### WORD SEARCH PUZZLE

ANIMALS ARRIVE BAGGAGE CARAVAN

CARRY

DISTANCE

**FORWARD** 

**GROUP** 

**JOURNEY** 

**LOADS** 

MILES

**MULES** 

**PACE** 

**PACKS** 

**PULL** 

**RANGE** 

**ROPES** 

**ROUTE** 

**SUPPLIES** 

**TRACK** 

**TRAIL** 

**TRAVEL** 

**TRIP** 

A S Z G G ΑВ Ι R ιŢ Υ S F Τ Р Α CΕ K Q CΜ ιŢ R R S Р Τ Ε В R  $\mathbf{E}$ R L Α R  $\mathbf{E}$ K L U L A Η Ι Τ  $\mathbf{E}$ Υ Ι G Ν 0 Α L Р M Ν Ρ U S T. CG Υ  $\bigcirc$ Α Α R Α R Τ ıΤ Р Ε Η R Р Ι R Τ Α R R Ε Α Ρ S S Р 0 R Τ Ν D Α V R S D Ι Τ Ι IJ U 0 Υ C $\mathbf{E}$ Ε R F R  $\mathbf{E}$ IJ K L  $\bigcirc$ Α S Ι Χ  $\mathbf{E}$  $\mathbf{L}$ D D  $\bigcirc$ Ι Α R Α Α Ν  $\bigvee$ L Η

The words appear UP, DOWN, BACKWARDS, and DIAGONALLY.
Find and circle each word.

Ν

A

 $\mathbf{F}_{i}$ 

J

Р

X V

М