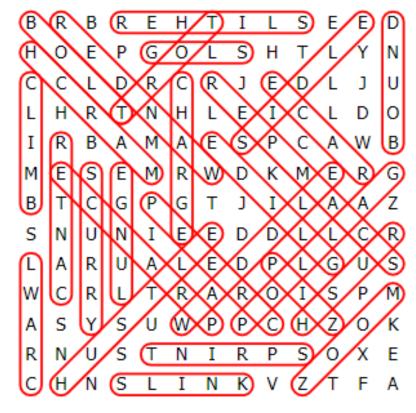

## **WORD SEARCH PUZZLE**

 $\mathbf{L}$ В R В R Ε Η Τ Ι Ε E  $\Box$ Η  $\bigcirc$ E Р G 0 L S Η Τ  $\mathbf{L}$ Υ Ν C C L D R C R J Ε D  $\Gamma$ J U Ι L Η R Т Ν Η L  $\mathbf{E}$ C $\mathbf{L}$ D  $\circ$ Τ R В Α M Α  $\mathbf{E}$ S Р Α M B  $\mathbf{F}_{i}$ S  $\mathbf{F}$ М R M  $\Box$ K Μ GM  $\mathbf{F}$ CВ Τ G Р G Τ J Ι L Α Z S Ι Ν U L L R Ν Ε Ε D D  $\mathbf{L}$ G S L L Α R IJ Α  $\mathbf{E}$ D Р C Τ M R  $\mathbf{L}$ R Α R  $\bigcirc$ Ι S Р M Α S Υ S IJ M Р Р  $\mathbb{C}$ Η ZK R S Τ S  $\mathbf{E}$ Ν U Ν Ι R Ρ 0 Χ Ζ Τ Η Ν L Ι Ν K F Α

The words appear UP, DOWN, BACKWARDS, and DIAGONALLY.
Find and circle each word.

© 2022 Jodi Jill Not for Resale. Cannot be reposted online. Feel free to copy on paper and share! www.puzzlestoplay.com