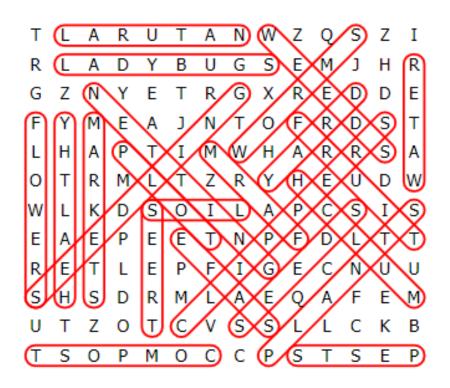

## ORGANIC GARDENING WORD SEARCH PUZZLE

**CLIPPERS** COMPOST FARM **FLOWERS** FRUIT **HEALTHY** LADYBUGS MARKETS MULCH NATURAL **NETTING** PESTS PLANTS PLOT SAFF SEEDLING **SEEDS** SOIL TREES WATFR **WEEDS WORMS** YARD

Т А R U Τ ΑN M Ζ S Ζ Т L 0 А S L Y G J R D В IJ Е М Η R 7 G Ν Y F Т R G Х R F D D F S F Y М F Α J Ν Т Ο F R D Т T, Η Α Ρ Τ Т М M Η Α S Α R R Т Т Ζ Y Η  $\bigcirc$ R М L R E IJ D M S Ь Κ S  $\bigcirc$ Τ Ь А Ρ С S Τ W D Т Ε Α Ε Ρ F F Т Ν Ρ F D L Т R F Т T, F Ρ F G F С Ν IJ IJ Ι S S Η D R М L А Ε Ο Α F F М Ζ С S L IJ Т  $\bigcirc$ Т V S Ь С Κ В S М S S Т Т Е  $\bigcirc$ Ρ  $\bigcirc$ С С Ρ Ρ

The words appear UP, DOWN, BACKWARDS, and DIAGONALLY. Find and circle each word.

© 2022 Jodi Jill Not for Resale. Cannot be reposted online. Feel free to copy on paper and share! www.puzzlestoplay.com

## ORGANIC GARDENING WORD SEARCH PUZZLE

**CLIPPERS** COMPOST FARM **FLOWERS** FRUIT **HEALTHY** LADYBUGS MARKETS MULCH NATURAL **NETTING** PFSTS **PLANTS** PLOT SAFE SEEDLING **SEEDS** SOIL TREES WATER **WEEDS** WORMS YARD