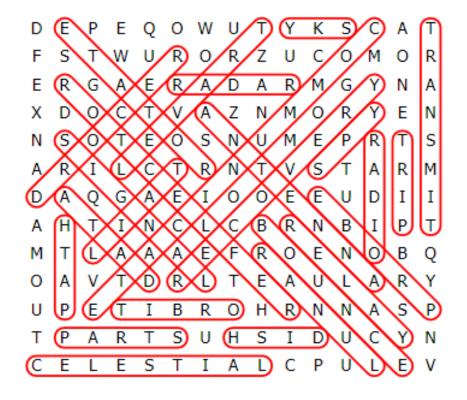

## WORD SEARCH PUZZLE

ANTENNA BOUNCE CELESTIAL

COMMUNICATE

DATA DISH

LUNAR

**ORBIT** 

**PARTS** 

**PATH** 

**PROBE** 

RADAR

**RADIO** 

RECORD

**RECOVERY** 

REFLECTOR

**RELAY** 

**ROTATE** 

**SIGNAL** 

SKY

**SPY** 

TAII

**TRANSMIT** 

**TRAVEL** 

**TRIP** 

Y K S Т  $\mathbf{E}$ Ρ  $\mathbf{E}$ F S Т M IJ R R ZM R  $\mathbf{F}$  $\mathbf{F}_{i}$ R Α Υ Α  $\square$ R М Τ Ζ Ν Χ  $\bigvee$ Α Ν Μ R Υ  $\mathbf{F}$ D 0 S S Ν S Ν 0 Τ  $\mathbf{E}$ 0 U Μ Ε Р R Τ R Т S Т Α R Ι  $\mathbf{L}$ C Т Ν  $\bigvee$ Α R M Τ G Α  $\mathbf{E}$ Ι  $\mathbf{E}$  $\mathbf{E}$ IJ D Т Q Т Ν Р Т Α Η Ι L C В R Ν В Ι Τ  $\Gamma$ Α  $\mathbf{E}$ F R Ε Ν M Α Α 0 0 Т R  $\mathbf{L}$ Т  $\mathbf{E}$ Α Υ Α  $\bigvee$ DU  $\mathbf{L}$ Α R Ι Р IJ Р  $\mathbf{E}$ Т В R  $\bigcirc$ Η R Ν Ν Α Т Р Α R Т S IJ Η S Ι IJ Υ N D E T,  $\mathbf{F}$ Ι Α L Р  $\mathbf{F}$ 77 U L

The words appear UP, DOWN, BACKWARDS, and DIAGONALLY.
Find and circle each word.

© 2022 Jodi Jill Not for Resale. Cannot be reposted online. Feel free to copy on paper and share! www.puzzlestoplay.com