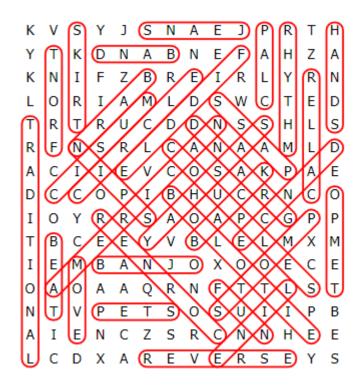

## **WORD SEARCH PUZZLE**

AMERICAN BACK

**BAND** 

BANJO

BARN

**BEAT** 

**BOLO TIE** 

**CALLER** 

**CIRCLE** 

CLAP

**CORNER** 

**COUPLES** 

**DANCE** 

**FIDDLE** 

**FRONT** 

**FUN** 

**GRAND** 

**HANDS** 

**JEANS** 

LINE

**MOVE** 

**MUSIC** 

**PASS** 

**REVERSE** 

**RHYTHM** 

**SASHAY** 

**SKIRT** 

**SPIN** 

**STEP** 

**STOMP** 

**TEMPO** 

**TRADITIONAL** 

K Υ J Ν Α  $\mathbf{E}$ Η J Ρ R Υ K  $\Box$ Ν Α B Ν  $\mathbf{E}$ F Α Η А Ι K N F Ζ В R  $\mathbf{F}$ Ι R T, Υ Ν R S M Τ Τ. R Ι Α Μ L  $\mathbf{F}$ ()D  $\Box$ Τ C S Т R R U D D Ν S Η L R F Ν S R  $\mathbf{L}$ Α Ν Α Α M  $\mathbf{L}$ K S Α Ι Τ  $\mathbf{E}$  $\bigcirc$ Α Р  $\mathbf{E}$ CC В  $\Box$ Ρ Ι Η IJ R Ν Τ  $\bigcirc$ Y R R S Α Α Р Р 0 Ρ Т C $\mathbf{E}$ Υ V  $\mathbf{E}$ L B  $\mathbf{E}$ В  $\mathbf{L}$ M Χ M Ι  $\mathbf{E}$ M В Α Ν J Χ  $\bigcirc$  $\mathbf{E}$  $\mathbf{E}$  $\bigcirc$ 0 Т  $\bigcirc$ Α R Ν F Т Т L S  $\bigcirc$ Α Α 0 Ν Τ V Ρ  $\mathbf{E}$ Τ S 0 S U Ι Ι Ρ В Ζ Α S R Ν Ν Η E E R Χ Υ S  $\mathbf{L}$ Α Ε  $\bigvee$ Ε R  $\mathbf{E}$ 

The words appear UP, DOWN, BACKWARDS, and DIAGONALLY. Find and circle each word.