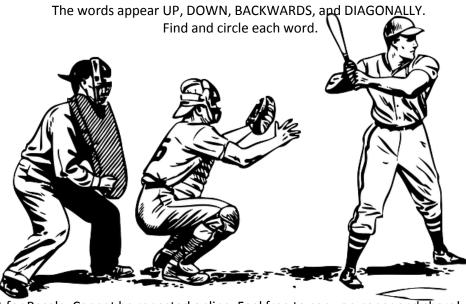

## WORD SEARCH PUZZLE

S 0 R E (M Α Ν Ν Ν G) Œ Μ N Y. D Х М R Ε 'n В U Ε N

Find and circle each word.

The words appear UP, DOWN, BACKWARDS, and DIAGONALLY.

**ANTHFM** CALL **CEREMONY** CHEERS **CONTENDER** CONTEST **FANS FOOD GAME** INNING