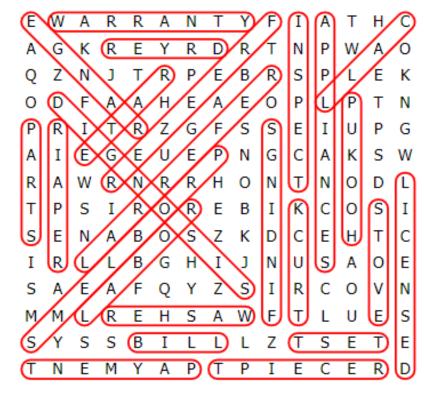

F. M Α R А Ν Т Y F Т Α Т Η С R G R F Y R R Т Ν M  $\bigcirc$ Α Κ D Ρ Α Ζ S Т Κ Ν J R Ρ E В R Ρ L F 0 Ν  $\bigcirc$ D F А Α Η Е А Ε Ο Ρ T, Ρ Т Т Т Ζ S S G Ρ R R G F F. Т IJ Ρ А Т F G F IJ F. Ρ Ν G С Α K S M Α R Т L R M Ν R R Η  $\bigcirc$ Ν Ν  $\bigcirc$ D Т Τ Ρ S Т R Е Т Κ  $\bigcirc$ R В С  $\bigcirc$ S S F А В  $\bigcirc$ S Ζ Κ С Т С Ν D F Η Т R Τ. T. Β G Η Т J Ν IJ S Α  $\bigcirc$ F S Α Ε А F Q Υ Ζ S Ι R С Ο Ν V L S М М R Е Η S А M F Т Τ. IJ F S Y S S Τ L L L Ζ Т S F В E Т А Т Ν Ε М Y Ρ Т Ρ Ι F С F R D

The words appear UP, DOWN, BACKWARDS, and DIAGONALLY. Find and circle each word.

© 2022 Jodi Jill Not for Resale. Cannot be reposted online. Feel free to copy on paper and share! www.puzzlestoplay.com