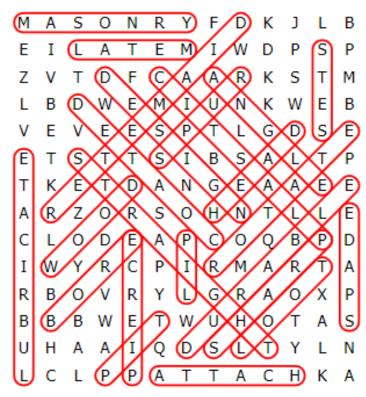

## **DRILL BITS** WORD SEARCH PUZZLE

ΜА S  $\bigcirc$ Ν R Υ F D ΚJ L В Ι S Ρ Ε L А Τ Ε М Ι M D Ρ 7 V Т F С А S Т D А R Κ М T. В Ε Ι U Κ В D M М Ν M Ε Е V E V E E S Ρ Т L G D S Т S Т S Τ S Ρ В F. Т А L Т Τ Κ F Т D А Ν G Ε А Α F F Α R Ζ Ο R S Ο Η Ν Т L L F С С L 0 Ε А Ρ 0 В Ρ D D 0 Τ С Ι Ρ М R W Y R R А Т Α R В  $\bigcirc$ V R Y L G R А  $\bigcirc$ Х Ρ В В Β M F Τ M U Η Т S Ο А S IJ Η Α Α Ι D L Т Υ Ν Ο L Т Т L С L Ρ Ρ А Η Κ А С Α

The words appear UP, DOWN, BACKWARDS, and DIAGONALLY. Find and circle each word.

© 2022 Jodi Jill Not for Resale. Cannot be reposted online. Feel free to copy on paper and share! www.puzzlestoplay.com

ANGLE ATTACH BORF COATED DESIGN DIAMETER DURABLE **HFAD** LIP LUBRICATE MASONRY METAL PIFRCF **PLASTIC** ROTATE SETS SHARP SPADE SPUR STRAIGHT TIP TOOL WOOD