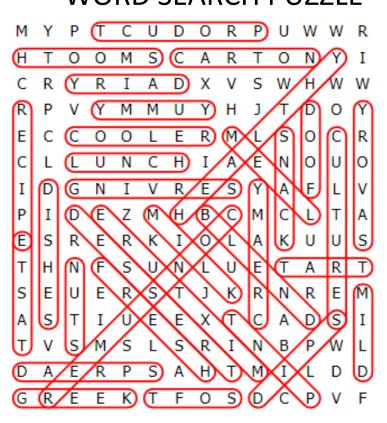

## EAT YOGURT WORD SEARCH PUZZLE

Y Ρ Т IJ R Ρ IJ М С D  $\bigcirc$ M M R S Η Т  $\cap$  $\bigcirc$ М С Α R Т  $\bigcirc$ Ν Y Т S С R Ι А D Х V Η M M Υ R M R Τ Ρ Υ М М Υ Η J D Υ V U  $\cap$ С Е С Ο L Ε R М L S R Ο Ο С L С Η Τ С L IJ Ν А E Ν Ο IJ  $\bigcirc$ Τ D G Ν Τ V R E S Y А F Τ. V Ρ Ι F Ζ С Т D М Η В М С L Α F S R Ε R Κ Ι L А Κ U IJ S Ο S Т Η Ν F IJ Ν L IJ Е Т Т Α R S S Т J Е IJ E R Κ R Ν R E М Α S Т Τ IJ Е E Х Т С А S Τ D Т V S S L S R Ι Ν Ρ T, М В M S D Α F R Ρ А Η Τ М Ι L D D S Κ Т С Ε Ε Ρ G R F Ο D V F

The words appear UP, DOWN, BACKWARDS, and DIAGONALLY. Find and circle each word.

© 2022 Jodi Jill Not for Resale. Cannot be reposted online. Feel free to copy on paper and share! www.puzzlestoplay.com

COOLER **CREAMY** CULTURES DAIRY DESSERT DIPS DISHES FOOD FRESH GREEK HEALTHY LUNCH MEAL MILD MILK MIXTURE NUTS PINT PRODUCT RECIPE SAVORY SERVING SMOOTH SNACK SOFT SPREAD TART TASTE YUMMY

BLEND

CARTON

CONSUMER

**EAT YOGURT** WORD SEARCH PUZZLE

The words appear UP, DOWN, BACKWARDS, and DIAGONALLY. Find and circle each word.

© 2022 Jodi Jill Not for Resale. Cannot be reposted online. Feel free to copy on paper and share! www.puzzlestoplay.com

BLEND CARTON CONSUMER COOLER **CREAMY CULTURES** DAIRY DESSERT DIPS DISHES FOOD FRESH GREEK HEALTHY LUNCH MEAL MILD MILK MIXTURE NUTS PINT PRODUCT RECIPE SAVORY SERVING SMOOTH **SNACK** SOFT SPREAD TART TASTE YUMMY