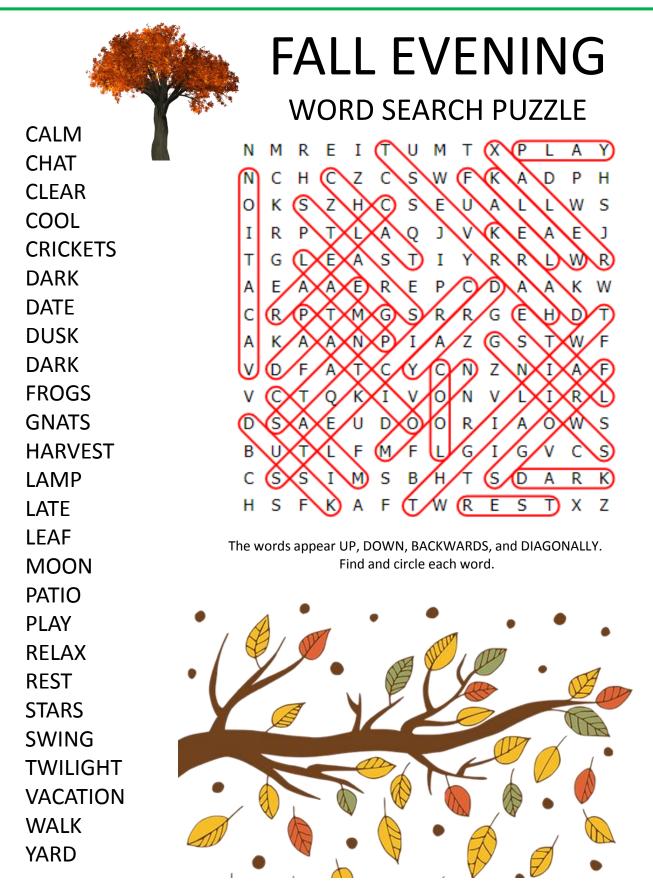

CALM

CHAT

**CLEAR** 

COOL

DARK

DATF

DUSK

DARK

FROGS

**GNATS** 

LAMP

LATE

LFAF

MOON

PATIO

PI AY

REST

**STARS** 

WALK

YARD

RELAX

HARVEST

CRICKETS

E Τ М Τ Х Α Υ Ν М R Ι U Ρ L Η С Ζ S Η Ν С С W F Κ Ρ Α D S Ζ С S S Ο Κ Η Ε U А L Τ. M Т V Т R Ρ L А Q J Κ E Е J А Т G L Α S Т L Е Τ Y R R M R Α Ε А А F. R F Ρ С D А А Κ M S Η С R Ρ Т М G R R G Ε Τ D Κ Ι S Τ Ν Ζ Α Α Α Ρ Α G M F Υ V D F А Т С С Ν Ζ Ν Τ А F С V Т Κ Ι Ν L R L 0 V Ο V Τ S Ι S D А Ε U D Ο Ο R А M Ο S Τ С В U L F М F L G Ι G V S S S С Ι М S В Η Τ D А R Κ S Η F Κ Α F Т M R E S Т Х Ζ

The words appear UP, DOWN, BACKWARDS, and DIAGONALLY. Find and circle each word.

© 2022 Jodi Jill Not for Resale. Cannot be reposted online. Feel free to copy on paper and share! www.puzzlestoplay.com

© 2022 Jodi Jill Not for Resale. Cannot be reposted online. Feel free to copy on paper and share! www.puzzlestoplay.com