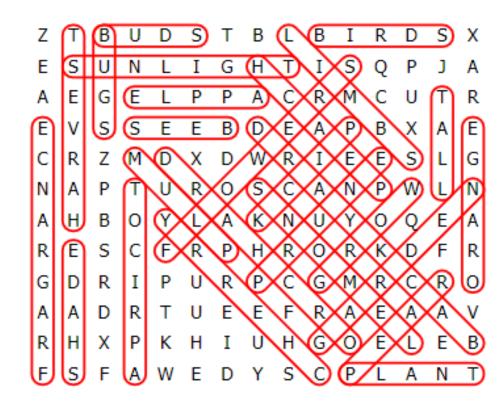

## **WORD SEARCH PUZZLE**

**BACKYARD** 

**BFFS** Ζ S В U Τ В L В Ι R Χ

**BIRDS** Τ S  $\mathbf{F}$ S IJ T, Τ G Η Ι 0 Ρ Α Ν ιŢ

**BUDS** А  $\mathbf{F}$  $\mathbf{E}$  $\mathbf{L}$ Ρ Р Α CR IJ R G M

**BUGS**  $\mathbf{F}$ S S  $\bigvee$  $\mathbf{E}$  $\mathbf{E}$ В D  $\mathbf{E}$ Α Р В Χ Α  $\mathbf{F}$ 

**CHFRRY** Z Χ R Ι S  $\mathbf{E}$ R M D D M  $\mathbf{E}$  $\mathbf{L}$ G

**FLOWFRS** P Т R CM А IJ  $\bigcirc$ S Α Ν Р M Τ. И

**FRAGRANCE** А Η В Υ L K Ν U Υ  $\mathbf{E}$ Α  $\bigcirc$ Α

GARDEN R  $\mathbf{F}$ S CF R Ρ Η R R K F R 0

> Ι R  $\mathsf{C}$ G G D R Р U Ρ M R C R

**HARVEST** Т Α Α R IJ  $\mathbf{E}$  $\mathbf{E}$ F R Α  $\mathbf{E}$ Α  $\bigvee$ D Α

> R Н Χ Р K Η Τ IJ Η G  $\bigcirc$  $\mathbf{F}$ T.  $\mathbf{F}$ В

> > F S F А  $\Delta$  $\mathbf{F}$  $\Box$ Υ S CР Τı Α M Т

The words appear UP, DOWN, BACKWARDS, and DIAGONALLY.

Find and circle each word.

**TALL** 