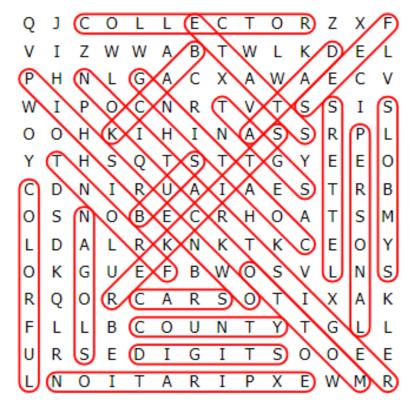

### WORD SEARCH PUZZLE

**BACK BUS CARS COATING** COLLECTOR COLORFUL **COUNTY** DATA DIGITS **EXPIRATION FEES FRONT LFTTFRS MOTTO OWNERSHIP PERSONAL** REGISTRATION **SLOGAN STATE STICKER SYMBOLS** 

**TAGS** 

J L L  $\mathbf{E}$ Τ Χ Т K  $\nabla$ Τ ZM M А B M Τ.  $\Box$  $\mathbf{F}$ T, L Α C Χ M Α  $\mathbf{E}$ Η Ν G Α  $\Delta$ Ρ C R Τ  $\nabla$ Т S S S Τ 0 Ν Ι S S T. Η K Ι Η Ι Ν R Ρ Α S Т S Т Υ Т Η 0 Т G Y  $\mathbf{F}$  $\mathbf{E}$  $\Box$ Ν Τ R IJ Α Ι Α  $\mathbf{F}$ S Т R S R Η Т S  $\bigcirc$ Ν В  $\mathbf{E}$ C  $\bigcirc$ Α M Α  $\mathbf{L}$ R K Ν K Τ K  $\mathbf{E}$ Υ T, D S K G  $\mathbf{E}$ F В M 0 Τı Ν S R 0 R Α R S 0 Τ Ι Χ Α K C F L  $\mathbf{L}$ В IJ Ν Т Υ Т G L T,  $\bigcirc$ S  $\mathbf{E}$ Ι Ι Т S  $\mathbf{F}$ IJ D G  $\mathbf{E}$ Τ Α R Ι Р Χ  $\mathbf{F}$ M М R T٠

The words appear UP, DOWN, BACKWARDS, and DIAGONALLY. Find and circle each word.

© 2022 Jodi Jill Not for Resale. Cannot be reposted online. Feel free to copy on paper and share! www.puzzlestoplay.com