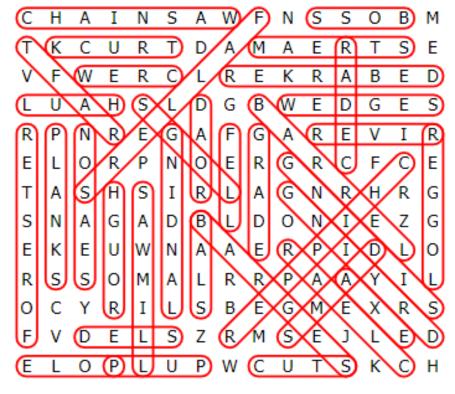

## **WORD SEARCH PUZZLE**

ВМ

 $\mathbf{E}$ 

D

E S

R

 $\mathbf{E}$ 

G

S

 $\mathbf{E}$ 

Ι

C

R G

LΟ

R S

D

Η

Z

ΙL

 $\mathbf{E}$ 

 $\bigcirc$ 

Τ

В

G

 $\nabla$ 

F

Η

 $\mathbf{E}$ 

 $\Box$ 

Υ

Χ

L

K C

| BO22     | 1 7 |    |    |        |    |                  |           |    |    |              |    |    |        |  |
|----------|-----|----|----|--------|----|------------------|-----------|----|----|--------------|----|----|--------|--|
| CEDAR    |     | С  | Η  | A      | I  | N                | S         | A  | M  | F            | N  | S  | S      |  |
| CHAINSAW |     | Τ  | K  | С      | U  | R                | Τ         | D  | Α  | Μ            | Α  | Ε  | R      |  |
| CHIPPER  |     | V  | F  | W      | E  | D                | $\subset$ | Т. | D  | E            | V  | D  | 7\     |  |
| CLEAR    |     | V  | T. | VV     | ند | 1/               |           | ш  | 1/ | ند           | Τſ | 1/ | $\Box$ |  |
| CREW     |     | L  | U  | A      | Η  | S                | L         | D  | G  | В            | M  | Ε  | D      |  |
| CUTS     |     | R  | Р  | N      | R  | Ε                | G         | A  | F  | G            | A  | R  | Ε      |  |
| DAMS     |     | E  | L  | 0      | R  | Р                | Ν         | 0  | Ε  | R            | G  | R  | С      |  |
| DEBARKER |     | _  | _  | ~      |    | ~                | _         | _  | _  |              | ~  |    | _      |  |
| DRYING   |     | Τ  | A  | S      | Η  | S                | Τ         | R  | Ъ  | A            | G  | N  | R      |  |
| FALLERS  |     | S  | N  | A      | G  | A                | D         | В  | L  | D            | 0  | N  | I      |  |
| FELL     |     | Ε  | K  | Ε      | U  | W                | Ν         | Α  | A  | Ε            | R  | Р  | Ι      |  |
| FORESTER |     | D  | C  |        |    |                  | 7\        | т  | D  | D            | D  | 7\ | 7\     |  |
| GRADE    |     | R  | S  | S      | 0  | Τ <sub>Λ</sub> Τ | А         | ш  | K  | R            | P  | A  | А      |  |
| HAUL     |     | 0  | С  | Y      | R  | I                | L         | S  | В  | $\mathbf{E}$ | G  | M  | Ε      |  |
| LANDING  |     | F  | V  | D      | Ε  | L                | S         | Z  | R  | Μ            | S  | Ε  | J      |  |
| LOGGER   |     | F. | Τ. | $\cap$ | P  | Τ.               | ΤT        | Þ  | 77 | $\subset$    | П  | Т  | S      |  |

The words appear UP, DOWN, BACKWARDS, and DIAGONALLY. Find and circle each word.

**WEDGES** 

LOGS PLANKS

**POLE** 

**PULP** 

AXE BARGES BARREL