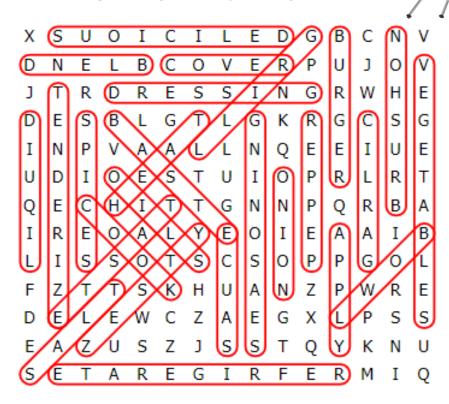

## WORD SEARCH PUZZLE

**APPLY BASTF** 

**BLEND** 

BOWL

**BRUSH ON** 

**BURGER** 

COOK

**COVER** 

**DELICIOUS** 

**DRESSING** 

**GARLIC** 

**GRILL** 

**HFAT** 

LIQUID

**OILS** 

ONION

**PFPPFR** 

REFRIGERATE

**SALT** 

**SAUCE** 

**SEASONING** 

**SPICES** 

**TASTF** 

**TENDERIZE** 

**VFGFTABLFS** 

**ZESTY** 

Χ  $\mathbf{E}$ Ι L  $\nabla$ Ν F.  $\mathbf{L}$ В  $\mathbb{C}$  $\bigcirc$  $\mathbf{F}$ R Р IJ ıΤ S Ι ιŢ Т R  $\Box$ R  $\mathbf{F}$ S Ν GR Η  $\mathbf{F}$ S Τ S G  $\square$  $\mathbf{F}$ В G L G K R G Τı Τ Ν Ρ  $\bigvee$ Α Α L  $\mathbf{L}$ Ν Ε  $\mathbf{E}$ Ι U  $\mathbf{F}$ 0 S Τ Ι Ι Т IJ D  $\bigcirc$  $\mathbf{E}$ IJ  $\bigcirc$ Р R  $\mathbf{L}$ R  $\mathbf{E}$ Η Ι Τ Т G Ν Ν Р 0 R B Α Т R  $\mathbf{F}$  $\mathbf{E}$ Т  $\mathbf{F}$ В  $\bigcirc$ Α T, Υ  $\bigcirc$ Α Α Τ L Ι S S 0 Τ S C S 0 Р Ρ G T, 0 F Ζ Т Т S K Η IJ ZΑ Ν Р M R  $\mathbf{F}$ CS  $\Box$  $\mathbf{E}$ L  $\mathbf{E}$ M ZΑ  $\mathbf{E}$ G Χ  $\mathbf{L}$ Ρ S S Τ  $\mathbf{F}$ А IJ S ZJ Υ K IJ Ν E  $\mathbf{E}$ Ι F Ε

The words appear UP, DOWN, BACKWARDS, and DIAGONALLY. Find and circle each word.

R

R М Ι

G

Α