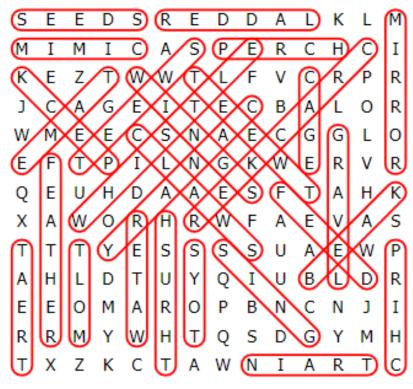

#### WORD SEARCH PUZZLE

Ε L K L Μ Ε D R Ε D D Α S M Ι M Ι CΑ Р  $\mathbf{E}$ R Η Ι K  $\mathbf{F}$ ZТ M M Т L F R Р R ιŢ CΤ  $\mathbf{E}$ R Α G Ε Ι C В Α L 0 Ε CS Ε CM Μ Ε Ν Α G G L Τ Р K  $\mathbf{E}$ F Ι L Ν G M  $\mathbf{E}$ R R S  $\mathbf{E}$ IJ Η D Α Α  $\mathbf{E}$ F Т Α Η K Χ Α M R Η R M F  $\mathbf{E}$ Α S  $\bigcirc$ Α V S S S S Т Τ Τ Y  $\mathbf{E}$ U Α M Р Ε Α U Y 0 Ι R Η L U В L  $\Box$ D  $\mathbf{E}$  $\mathbf{E}$ Α R 0 Ρ В Ν C Ν J Ι Μ Τ S R R M Υ W Η D Υ M Η Ν Т Χ ZK Α M Ι R Т

The words appear UP, DOWN, BACKWARDS, and DIAGONALLY.