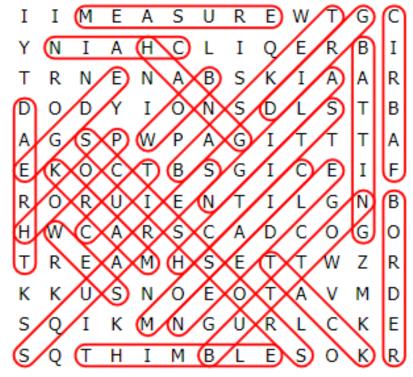

## WORD SEARCH PUZZLE

ALIGN BASKET

BATTING

BORDER

**BOW** 

**BUTTON** 

**CHAIN** 

**CUT** 

**EDGE** 

**FABRIC** 

**GRID** 

**HANG** 

**HOOP** 

**MARK** 

**MEASURE** 

**MOSAIC** 

**NEEDLE** 

**SCISSORS** 

**SEW** 

**SQUARES** 

**STITCH** 

**TACK** 

**THIMBLE** 

**THREAD** 

Ε S Τ Ι M Α U R  $\mathbf{E}$ M Τ C Υ Ν Ι Α Η  $\mathbf{L}$ Ι 0  $\mathbf{E}$ R В Ι S Т R  $\mathbf{E}$ K R Ν Ν Α В Ι Α Α S Ι Τ В  $\Box$ 0 D Y 0 Ν D L S G Τ Τ G Р Р Ι Τ Α Α W Α CΤ S F E K  $\bigcirc$ В G Ι C  $\mathbf{E}$ Ι R 0 R Ι  $\mathbf{E}$ Τ Ι  $\mathbf{L}$ G В U Ν Ν S  $\mathsf{C}$  $\mathsf{C}$ G Η R 0 M Α Α D 0 Η S Ε Μ  $\mathbf{E}$ Τ Τ M Ζ R Т R Α K S  $\mathbf{E}$ Т K IJ Ν  $\bigcirc$  $\bigcirc$ M  $\Box$ Α S 0 Ι K Μ Ν G U R L K  $\mathbf{E}$ S S Q Τ Η K Μ В Ε R

The words appear UP, DOWN, BACKWARDS, and DIAGONALLY. Find and circle each word.

© 2022 Jodi Jill Not for Resale. Cannot be reposted online. Feel free to copy on paper and share! www.puzzlestoplay.com