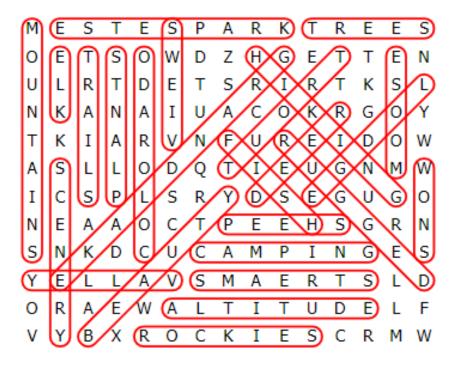

## **ROCKY MOUNTAIN NATIONAL PARK**

WORD SEARCH PUZZLE

ALTITUDE BEAUTY CAMPING COLORADO DEER FLK ESTES PARK FISH GRAND LAKE HIKING LODGE MOOSE **MOUNTAINS** PLANTS ROCKIES RUGGED **SCENERY** SHEEP **SNOW STREAMS** TRAILS TREES TROUT VALLEY VIEWS

S М S E Ρ А R Κ Т S E Т R E E Ο Т S Ζ Η Е  $\bigcirc$ M D G Е Т Т E Ν L Т S R Τ IJ R Т D Е R Т Κ S L Α Ν А Ι U С Υ Κ Ν А Ο Κ R G  $\bigcirc$ Т Κ Ι А R V Ν F U R Ε Ι W D Ο S L L Ο D Τ Τ U G Α 0 E M Ν М С S Τ Ρ L S R Y D S Е G IJ G  $\bigcirc$ Ν А С Т Ρ Е E S E А  $\bigcirc$ Η G R Ν S Κ С U С S Ν Α М Ρ Ι D Ν G Ε V S М S Υ Ε L L А Т L Α Ε R D Т R Т А Е M Α L Τ IJ D E L F 0 Y V С В Х R Ο Κ Τ E S С R М M

The words appear UP, DOWN, BACKWARDS, and DIAGONALLY. Find and circle each word.

© 2022 Jodi Jill Not for Resale. Cannot be reposted online. Feel free to copy on paper and share! www.puzzlestoplay.com