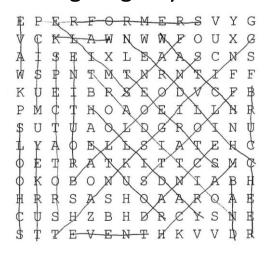

## THANKSGIVING DAY PARADE

**BALLOONS** 

**BAND** 

**CHEER** 

**CHILDREN** 

**CURB** 

**DANCE** 

**EVENT** 

**FANS** 

**FLOATS** 

**HOLIDAY** 

**MARCH** 

**MUSIC** 

**PERFORMERS** 

The words appear UP, DOWN, BACKWARDS, and DIAGONALLY.
Find and circle each word.

ROUTE
ROUTINE
SCHOOLS
SMILE
SPECTATORS
STREET
THANKSGIVING
TRADITION
TURKEY
WALK
WATCH
WAVE