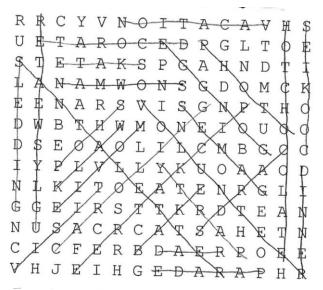

## THANKSGIVING SIDE DISHES

**ASPARAGUS** 

**BEANS** 

**BISCUITS** 

**BREAD** 

**BROCCOLI** 

**CABBAGE** 

**CARROTS** 

**COLESLAW** 

**CORN** 

**CRANBERRY** 

**DRESSING** 

**EGGPLANT** 

**GRAVY** 

**GREEN BEANS** 

**MACARONI** 

**MUFFIN** 

**NOODLES** 

**ONIONS** 

PFAS

**POTATO** 

**RICE** 

**SALAD** 

**SAUCE** 

**SOUP** 

**SQUASH** 

**STUFFING** 

Ι

 $\mathbf{E}$ 

M

Η

Α

**YAMS** 

**ZUCCHINI** 

WORD SEARCH PUZZLE

R S  $\mathbf{E}$ Ι  $\mathbf{L}$  $\bigcirc$  $\bigcirc$ В Υ M Υ В C

Ζ S S S K Ν G  $\mathbf{E}$  $\bigvee$ Ν Т  $\bigcirc$ R 0

S ιŢ  $\bigcirc$ В Τ  $\mathbf{E}$ Τ C Q Η Ε Α L G Α