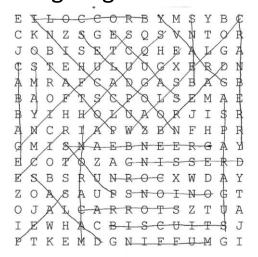

## THANKSGIVING SIDE DISHES

**ASPARAGUS** 

**BEANS** 

**BISCUITS** 

**BREAD** 

**BROCCOLI** 

**CABBAGE** 

**CARROTS** 

**COLESLAW** 

**CORN** 

**CRANBERRY** 

**DRESSING** 

**EGGPLANT** 

**GRAVY** 

**GREEN BEANS** 

**MACARONI** 

**MUFFIN** 

**NOODLES** 

**ONIONS** 

PFAS

**POTATO** 

**RICE** 

**SALAD** 

**SAUCE** 

**SOUP** 

**SQUASH** 

**STUFFING** 

Ι

 $\mathbf{E}$ 

M

Η

Α

**YAMS** 

**ZUCCHINI** 

WORD SEARCH PUZZLE

R S  $\mathbf{E}$ Ι  $\mathbf{L}$  $\bigcirc$  $\bigcirc$ В Υ M Υ В C

Ζ S S S K Ν G  $\mathbf{E}$  $\bigvee$ Ν Т  $\bigcirc$ R 0

S ιŢ  $\bigcirc$ В Τ  $\mathbf{E}$ Τ C Q Η Ε Α L G Α