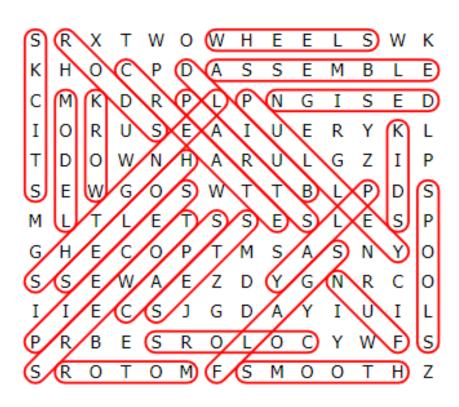

**KIDS** 

TINKERTOYS WORD SEARCH PUZZLE

S R S Х Т M M Η Ε Е L W Κ Ο Ο S S Κ Η С Ρ D А Е М В L Ε S G С М Κ D R Ρ L Ρ Ν Ι F. D Τ Т  $\bigcirc$ R IJ S Е А IJ E R Y Κ L Т Η А R G Ζ Τ Ρ D  $\bigcirc$ M Ν U L S S S Т Т L F W G Ο M В Ρ D Т Т S S S Ρ S Τ. L Ε Ε Ε М L G С  $\bigcirc$ Η F Ο Ρ Т М S А S Ν Υ S S Ζ Υ G С Е M А Е D Ν R  $\bigcirc$ Т Τ Е С S J G D А Υ Τ IJ Τ L S Ρ S С R В Ε R L Υ F Ο Ο M S S R Ο Т М Т Ζ Ο F М Ο Ο Η

The words appear UP, DOWN, BACKWARDS, and DIAGONALLY. Find and circle each word.

© 2022 Jodi Jill Not for Resale. Cannot be reposted online. Feel free to copy on paper and share! www.puzzlestoplay.com

**ASSEMBLE** BUILD CAPS **COLORS** CRFATF DESIGN **FLAGS** FUN HOLES **KIDS LENGTHS** MODEL MOTOR PARTS PIECES PLAY PULLEY RODS SETS **SMOOTH SPOOLS STICKS TOWERS** WHEELS **WORK** 