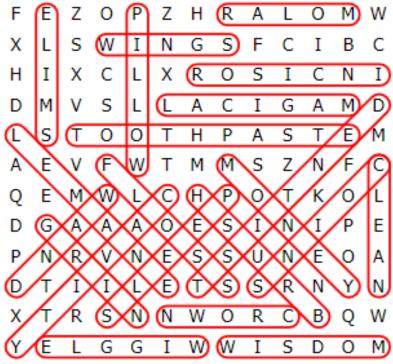

### WORD SEARCH PUZZLE

F  $\mathbf{E}$ Ζ Η R Α L Χ S Ν G F T, Ι Η Ι  $\mathbf{L}$ R S Ι Χ Ν L M S L Α  $\mathbb{C}$ Ι G Α Μ D S Т Τ Η Ρ S L  $\bigcirc$ Α Τ  $\mathbf{E}$ M Τ ZS А  $\mathbf{E}$ F M M M Ν F Ε  $\mathbf{L}$ CΗ Ρ 0 Τ  $\mathbf{L}$ Μ S  $\Box$ G Α Α Α Ε Ν Ρ  $\mathbf{F}$ 0 Ι Ι  $\bigvee$ Ν Ε S S Р Ν R U Ν  $\mathbf{E}$ Α 0 Ι Т S S Т Ι  $\mathbf{L}$  $\mathbf{E}$ R Ν Ν  $\Box$ X Т R S Ν Ν M R В M Υ  $\mathbf{F}$ Τı G G Ι M M Τ S М

The words appear UP, DOWN, BACKWARDS, and DIAGONALLY. Find and circle each word.

## **CAVITY CLEAN COINS CROWN** DENTIST **ENAMEL FLOSS GRIN INCISOR MAGICAL MOLAR MONEY PILLOW SLEEP SMILE TOOTHPASTE** WAND WIGGLF WINGS **WISDOM**