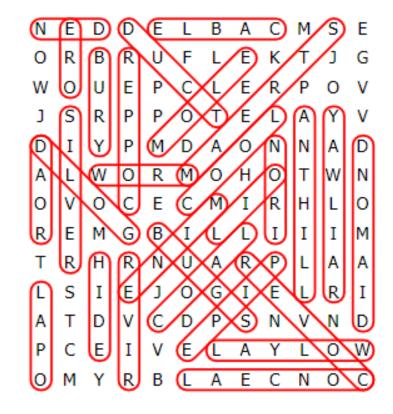

The words appear UP, DOWN, BACKWARDS, and DIAGONALLY.

Ν

L

S

Ι

Ε

J

RIVER

**ROAD** 

**SILVER** 

**STREAM** 

**WORM** 

The words appear UP, DOWN, BACKWARDS, and DIAGONALLY. Find and circle each word.