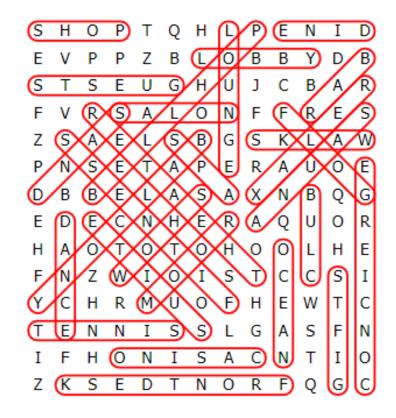

## **WORD SEARCH PUZZLE**

SHOPTQHLPENID

EVPPZBLOBBYDB

STSEUGHUJCBAR

F V R S A L O N F F R E S

ZSAELSBGSKLAW

PNSETAPERAUOE

D B B E L A S A X N B Q G

EDECNHERAQUOR

HAOTOTOHOOLHE

FNZWIOISTCCSI

YCHRMUOFHEWTC

TENNISSLGASFN

IFHONISACNTIO

ZKSEDTNORFQGC

The words appear UP, DOWN, BACKWARDS, and DIAGONALLY.
Find and circle each word.