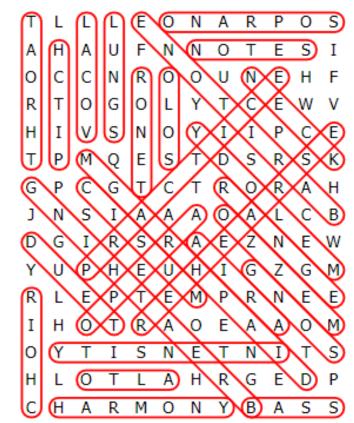

## VOICE LESSONS WORD SEARCH PUZZLE

Т Ь S Ь L Е 0 Ν А R Ρ О Α Η А IJ F Ν Ν  $\cap$ Т F. S Т С  $\bigcirc$ С R Ο Ν Ε F Ν Ο U Η Т R Т Ο G Υ С Ε V Ο L W Ι S Ν Υ Ι Ι Η V Ο Ρ С E S Т М S Ρ Q Е Т D R S Κ G Ρ С G Т С Т R Ο R Α Η J S Ι Β Ν А Α Α Α L С Ο G Ι R S R А Ε Ζ Ν M D Ε Ι IJ Е Η G Ζ Y Ρ Η U G М R L Е Ρ Т E М Ρ R Ν Е E Т Η Т R Α Ε М  $\bigcirc$ 0 Α А  $\cap$  $\bigcirc$ Υ Т Ι S Ν Ε Τ Ν Ι Т S Η Τ. Т Τ. А Η R G F. Ρ  $\bigcirc$  $\square$ S S С Η Α R М Ο Ν Υ В Α

The words appear UP, DOWN, BACKWARDS, and DIAGONALLY.

© 2022 Jodi Jill Not for Resale. Cannot be reposted online. Feel free to copy on paper and share! www.puzzlestoplay.com

ARIA BARITONE BASS BRFATHING **CHOIR** DIAPHRAGM DUET HARMONY INTENSITY LUNGS MELODY **MEZZO** MUSIC NECK NOTES **OPFRA** PITCH PRACTICE RANGE REHEARSE SOLO SONG SOPRANO TENOR THROAT VOCAL

**ALTO** 

BARITONE BASS BRFATHING **CHOIR** DIAPHRAGM DUET HARMONY **INTENSITY** LUNGS MELODY **MEZZO** MUSIC NECK NOTES **OPFRA** PITCH PRACTICE RANGE REHEARSE SOLO SONG **SOPRANO** TENOR THROAT VOCAL

**ALTO** 

ARIA