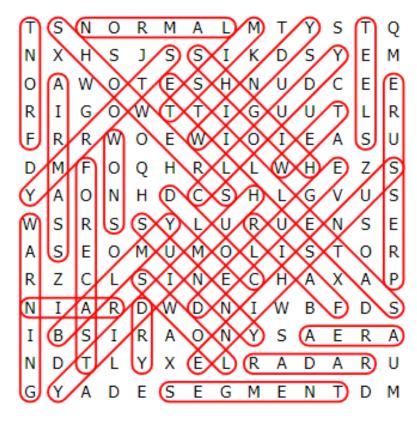

WINDY

Ν R M Α L M Т Υ Τ  $\bigcirc$ 0 S S Ι S Ν Χ Η S J K  $\Box$ Υ  $\mathbf{E}$ M S Ε  $\bigcirc$ А M 0 Τ  $\mathbf{E}$ D  $\mathbf{E}$ Η Ν U Ι R Τ Τ Ι G 0 M G Τ R U U L F R R M  $\bigcirc$  $\mathbf{F}$ M Τ  $\bigcirc$ Τ  $\mathbf{E}$ Α IJ S M F  $\bigcirc$ 0 Η R  $\mathbf{L}$ L M Η  $\mathbf{E}$ ZS Υ Η C S  $\mathbf{L}$ G Α  $\bigcirc$ Ν D Η IJ S S S S M R Υ  $\mathbf{L}$ R  $\mathbf{F}$ U U Ε Ν S U Μ 0  $\Gamma$ Ι Τ Α Ε 0 Μ 0 R ZCS C R T, Τ Ν  $\mathbf{F}$ Η Α Χ Α Р S Ν Τ Α R D M  $\Box$ Ν Ι M В F D Τ В S Ι S R Α  $\bigcirc$ Ν Υ Α  $\mathbf{E}$ R Α Τ Τ, Ν Y Χ  $\mathbf{L}$ E R Α D Α R S G Y  $\mathbf{E}$  $\mathbf{E}$ G Μ  $\mathbf{E}$ Α Ν  $\Box$ Μ